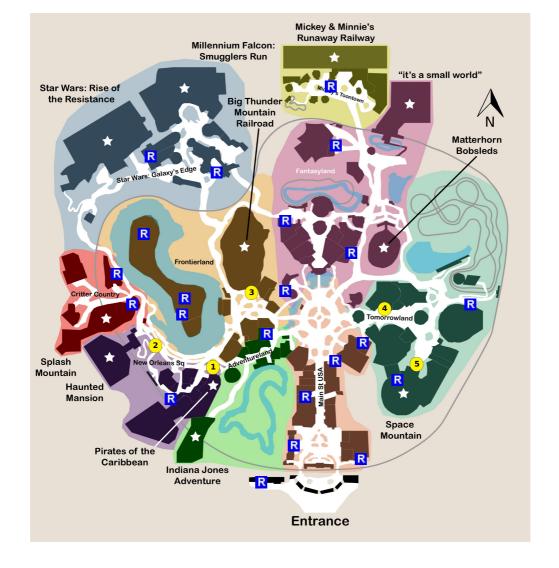

## STEP

- 1) Pirates of the Caribbean
- 2) Haunted Mansion
- 3) Big Thunder Mountain Railroad
- 4) Buzz Lightyear Astro Blasters
- 5) Space Mountain
- 6) Tiana's Palace
- 7) Watch Disneyland's fireworks spectacular\*\* Staying inside the park