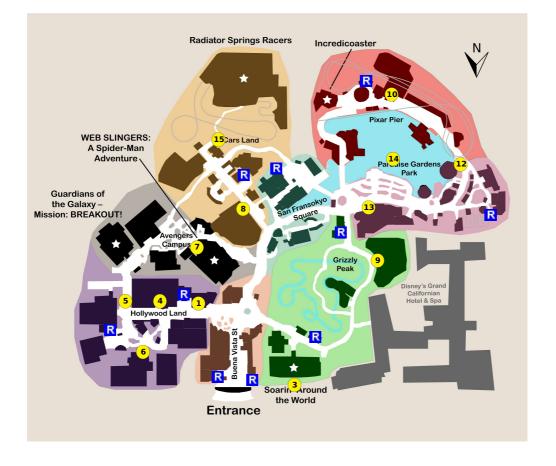

#### **PLAN SUMMARY**

This touring plan is for parents with children 40" tall and smaller that plan to arrive around 11 AM. If the plan calls for you to experience an attraction that does not interest you, simply skip it and proceed with the plan. If you have kids who aren't eligible to ride, try switching off. this touring plan includes most of the amusement park rides on Paradise Gardens Park and Pixar Pier. If you're short on time or wish to allocate more of the day to DCA's theatrical attractions, forgo a few of the slow-loading rides. loading rides.

#### 1) Disney Junior Dance Party!

Showtimes: 11:15am, 12:15pm, 2:00pm, 3:00pm, 4:00pm

## 3) Soarin' Around the World

#### 5) Animation Academy

**Showtimes:** 9:00am, 9:30am, 10:00am, 10:30am, 11:00am, 11:30am, 12:00pm, 12:30pm, 1:00pm, 1:30pm, 2:00pm, 2:30pm, 3:00pm, 3:30pm, 4:00pm, 4:30pm, 5:00pm, 5:30pm, 6:00pm, 6:30pm, 7:00pm, 7:30pm, 8:00pm, 8:30pm, 9:00pm, 9:30pm

#### 6) Monsters, Inc. Mike & Sulley to the Rescue!

## 7) WEB SLINGERS: A Spider-Man Adventure

## 8) Mater's Junkyard Jamboree

## 9) Redwood Creek Challenge Trail

## 10) Toy Story Midway Mania!

#### 12) Silly Symphony Swings - Tandem

## 13) The Little Mermaid ~ Ariel's Undersea Adventure

- 14) World of Color Showtimes:
- 15) Radiator Springs Racers