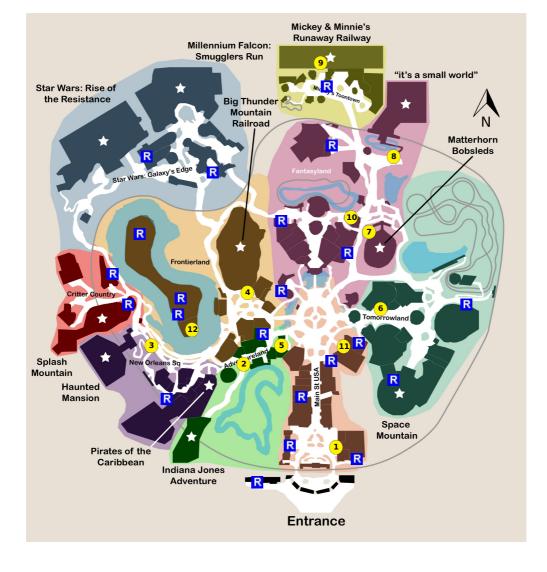

## Your Plan Steps

| STEP                                                              |
|-------------------------------------------------------------------|
| 1) The Disneyland Story presenting Great Moments with Mr. Lincoln |
| 2) Indiana Jones Adventure                                        |
| 3) Haunted Mansion                                                |
| 4) Big Thunder Mountain Railroad                                  |
| 5) Walt Disney's Enchanted Tiki Room                              |
| 6) Buzz Lightyear Astro Blasters                                  |
| 7) Alice in Wonderland                                            |
| 8) "it's a small world"                                           |
| 9) Mickey & Minnie's Runaway Railway                              |
| 10) Mad Tea Party                                                 |
| 11) Plaza Inn                                                     |
| 12) Fantasmic!<br>Showtimes: 9:00pm, 10:30pm                      |