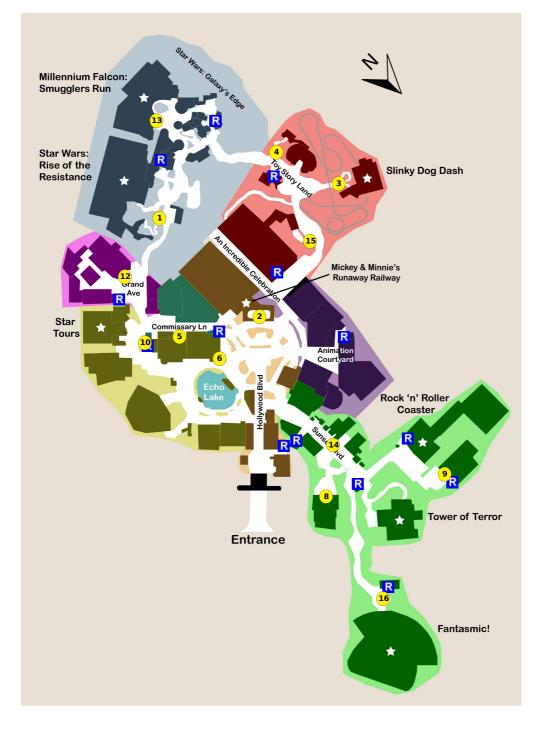

# **Your Plan Steps**

# STEP

#### 1) Star Wars: Rise of the Resistance

2) Mickey & Minnie's Runaway Railway Notes: Consider going here first.

# 3) Slinky Dog Dash

# 4) Alien Swirling Saucers

5) Meet Disney Stars at Red Carpet Dreams

#### 6) For the First Time In Forever: A Frozen Sing-Along Celebration

**Showtimes:** 9:30am, 10:30am, 11:30am, 12:30pm, 1:30pm, 2:30pm, 3:30pm, 4:30pm, 5:30pm, 6:30pm, 7:30pm

# 7) Eat lunch and return to your hotel for a mid-day break \*\* Leaving the park

| <ul> <li>8) Beauty and the Beast - Live on Stage<br/>Showtimes: 11:00am, 12:00pm, 1:00pm, 3:00pm, 4:00pm, 5:00pm</li> <li>Notes: See Beauty and the Beast.</li> </ul> |                                                                                          |
|-----------------------------------------------------------------------------------------------------------------------------------------------------------------------|------------------------------------------------------------------------------------------|
| 9) Lightning McQ                                                                                                                                                      | ueen's Racing Academy                                                                    |
| 10) Meet Olaf at (                                                                                                                                                    | Celebrity Spotlight                                                                      |
| Notes: Meet Olaf                                                                                                                                                      | at Celebrity Spotlight.                                                                  |
| 11) Eat dinner.                                                                                                                                                       |                                                                                          |
| ** Staying inside                                                                                                                                                     | the park                                                                                 |
| 12) Muppet*Visio                                                                                                                                                      | n 3D                                                                                     |
| Notes: See Muppe                                                                                                                                                      | etVision 3D.                                                                             |
| 13) Millennium Fa                                                                                                                                                     | Icon: Smugglers Run                                                                      |
| 14) Sunset Seaso                                                                                                                                                      | ns Greetings                                                                             |
| <b>Notes:</b> <i>This attrac</i><br><i>located on Sunset</i>                                                                                                          | tion usually opens around 6:30 p.m. and runs throughout the evening. It is<br>Boulevard. |
| 15) Toy Story Ma                                                                                                                                                      | nia!                                                                                     |
| 16) Fantasmic!                                                                                                                                                        |                                                                                          |
| Showtimes: 8:00                                                                                                                                                       | om, 9:30pm                                                                               |