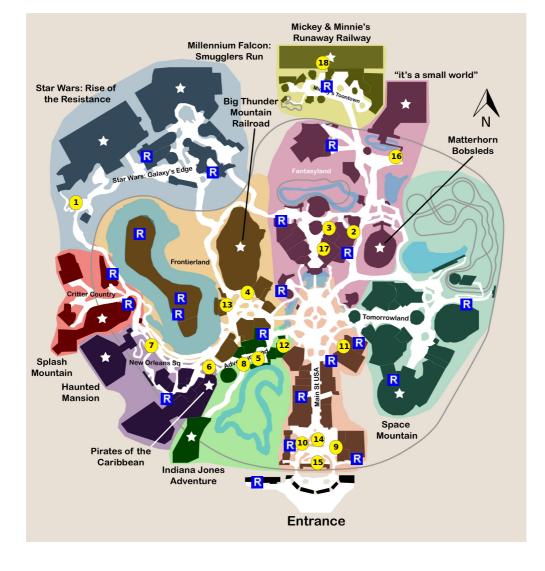

# Your Plan Steps

| STEP                                                                                                                              |
|-----------------------------------------------------------------------------------------------------------------------------------|
| 1) Star Wars: Rise of the Resistance                                                                                              |
| 2) Alice in Wonderland                                                                                                            |
| 3) Mr. Toad's Wild Ride                                                                                                           |
| 4) Big Thunder Mountain Railroad                                                                                                  |
| 5) Jungle Cruise                                                                                                                  |
| 6) Pirates of the Caribbean                                                                                                       |
| 7) Haunted Mansion                                                                                                                |
| 8) Indiana Jones Adventure                                                                                                        |
| 9) The Disneyland Story presenting Great Moments with Mr. Lincoln                                                                 |
| 10) Disneyland Band at Main Street, U.S.A.<br>Showtimes: 11:45am, 12:35pm, 2:10pm, 3:15pm, 4:30pm                                 |
| <b>11) Plaza Inn</b><br><b>Notes:</b> <i>Eat lunch at Plaza Inn, which is in Disneyland's central hub. Try the fried chicken!</i> |
| 12) Walt Disney's Enchanted Tiki Room                                                                                             |
| 13) Mark Twain Riverboat                                                                                                          |

## 14) Flag Retreat Ceremony

Showtime: 4:30pm

#### 15) Disneyland Railroad Main Street Station

Notes: Ride the Disneyland Railroad from the Main Street Station, or any station you're closest to.

### 16) "it's a small world"

## 17) Peter Pan's Flight

18) Mickey & Minnie's Runaway Railway