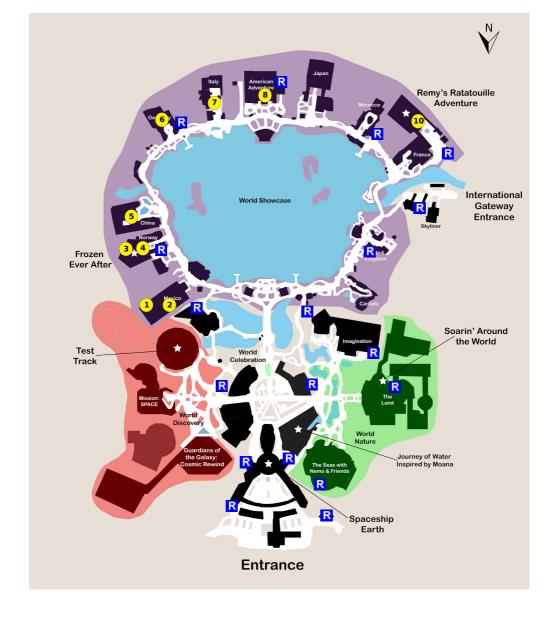

## **Your Plan Steps**

### STEP

- 1) Mexico Pavilion
- 2) Gran Fiesta Tour Starring The Three Caballeros
- 3) Norway Pavilion
- 4) Frozen Ever After
- 5) China Pavilion

Notes: Tour the China pavilion. Skip the film - it's not rated highly by any age group.

- 6) Germany Pavilion
- 7) Italy Pavilion
- 8) The American Adventure

Showtimes: 11:30am, 12:30pm, 1:45pm, 2:30pm, 3:30pm, 4:30pm, 5:30pm, 6:30pm, 7:30pm Notes: See The American Adventure. There isn't much else in this area outside of that pavilion.

9) Rest

\*\* Staying inside the park Notes: Eat dinner.

### 10) Remy's Ratatouille Adventure

**Notes:** See Remy's Ratatouille Adventure in France. If you get a Genie+ return time earlier in the day, work in Remy around that return time.