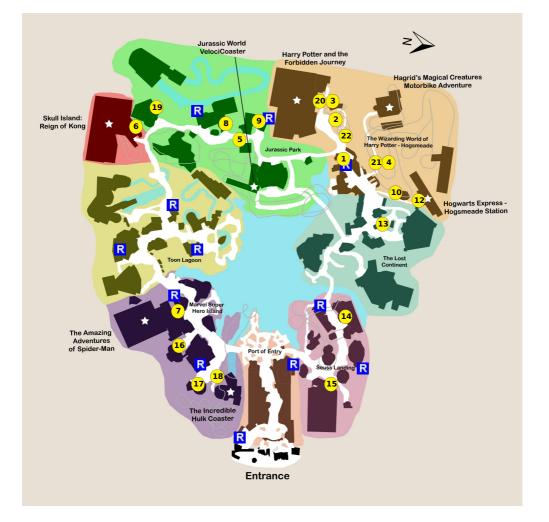

## Your Plan Steps

| STEP                                                                                                                                                                                                     |
|----------------------------------------------------------------------------------------------------------------------------------------------------------------------------------------------------------|
| 1) Ollivanders Experience in Hogsmeade                                                                                                                                                                   |
| 2) Flight of the Hippogriff                                                                                                                                                                              |
| 3) Harry Potter and the Forbidden Journey                                                                                                                                                                |
| 4) Hagrid's Magical Creatures Motorbike Adventure                                                                                                                                                        |
| 5) Jurassic World VelociCoaster                                                                                                                                                                          |
| 6) Skull Island: Reign of Kong                                                                                                                                                                           |
| 7) The Amazing Adventures of Spider-Man                                                                                                                                                                  |
| 8) Jurassic Park River Adventure                                                                                                                                                                         |
| 9) Raptor Encounter                                                                                                                                                                                      |
| 10) Hogwarts Express - Hogsmeade Station                                                                                                                                                                 |
| <b>11) Rest</b><br><b>** Staying inside the park</b><br><b>Notes:</b> Tour Universal Studios Florida using PART 2 of this plan, then return to Islands of<br>Adventure and resume at the following step. |
| 12) Hogwarts Express - Return Trip to Hogsmeade                                                                                                                                                          |
| 13) The Mystic Fountain                                                                                                                                                                                  |
| 14) The High in the Sky Seuss Trolley Train Ride!                                                                                                                                                        |

| L5) The Cat in the Hat                             |
|----------------------------------------------------|
|                                                    |
| L6) Doctor Doom's Fearfall                         |
| L7) Storm Force Accelatron                         |
| L8) The Incredible Hulk Coaster                    |
| L9) Thunder Falls Terrace                          |
| 20) Harry Potter and the Forbidden Journey         |
| 21) Hagrid's Magical Creatures Motorbike Adventure |
| 22) The Nighttime Lights at Hogwarts Castle        |