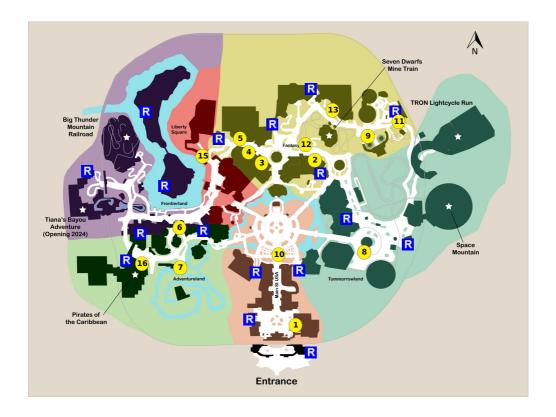

## **Your Plan Steps**

<u>STEP</u>

1) Meet Mickey at Town Square Theater

| 2) The Many Adventures of Winnie the Pooh                        |
|------------------------------------------------------------------|
| 3) Mickey's PhilharMagic                                         |
| 4) Peter Pan's Flight                                            |
| 5) "it's a small world"                                          |
| 6) Country Bear Jamboree                                         |
| 7) Jungle Cruise                                                 |
| 8) Buzz Lightyear's Space Ranger Spin                            |
| 9) Dumbo the Flying Elephant                                     |
| 10) Disney Festival of Fantasy Parade Showtimes: 12:00pm, 3:00pm |
| 11) The Barnstormer                                              |
| 12) Seven Dwarfs Mine Train                                      |
| 13) Under the Sea ~ Journey of the Little Mermaid                |
| 14) Rest  ** Staying inside the park Notes: Eat dinner           |
| 15) The Haunted Mansion                                          |
| 16) Pirates of the Caribbean                                     |