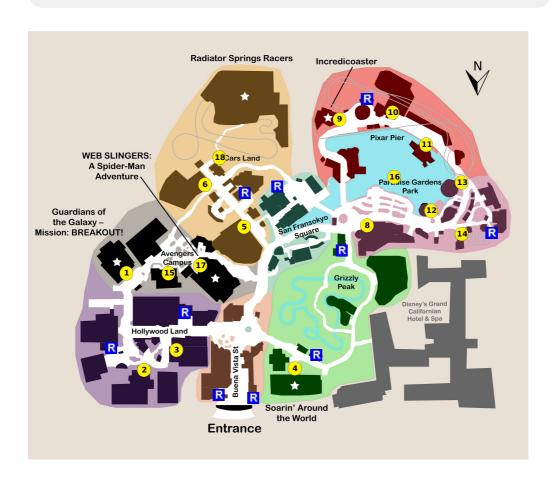

and lots more, subscribe at <a href="https://touringplans.com/join">https://touringplans.com/join</a>.

PARK Disney California Adventure Park

Starts at Main Entrance A Premium Touring Plan from TouringPlans.com Viewed on May 21, 2024

## **PLAN SUMMARY**

For visitors who want to experience Disney California Adventure after sleeping in for a bit. Plan to arrive at 11 AM. This touring plan assumes a willingness to experience all rides. If the plan calls for you to experience an attraction that does not interest you, simply skip it and proceed with the plan. Height and age requirements apply to many attractions. If you have kids who aren't eligible to ride, try switching off.