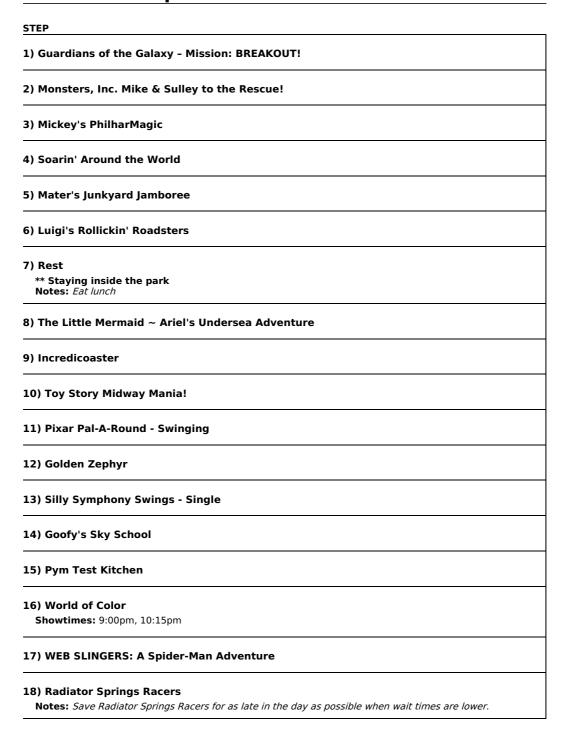

World
- Hotel Room Views so you can choose the best room on WDW property for your money

and lots more, subscribe at <a href="https://touringplans.com/join">https://touringplans.com/join</a>.

PARK Disney California Adventure Park

Starts at Main Entrance A Premium Touring Plan from TouringPlans.com Viewed on May 21, 2024

## **PLAN SUMMARY**

For visitors who want to experience Disney California Adventure after sleeping in for a bit. Plan to arrive at 11 AM. This touring plan assumes a willingness to experience all rides. If the plan calls for you to experience an attraction that does not interest you, simply skip it and proceed with the plan. Height and age requirements apply to many attractions. If you have kids who aren't eligible to ride, try switching off.



## **Your Plan Steps**