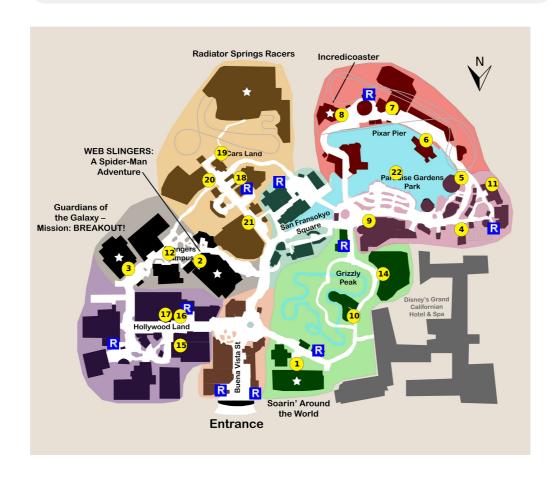

## 18) Flo's V8 Cafe

## 19) Radiator Springs Racers

#### 20) Luigi's Rollickin' Roadsters

### 21) Mater's Junkyard Jamboree

### 22) World of Color

**Showtimes:** 9:00pm, 10:15pm