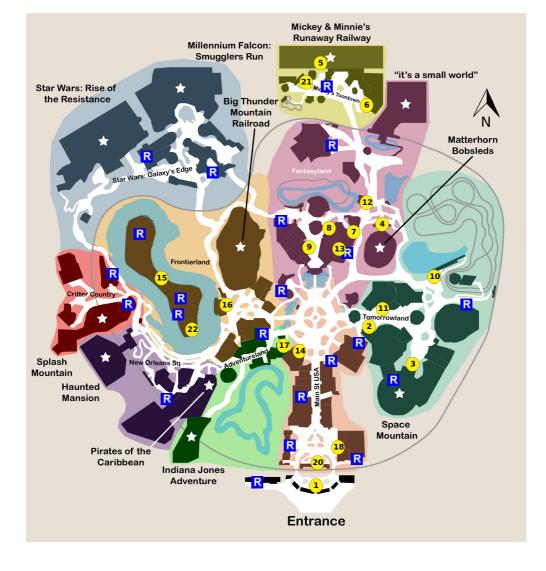

# STEP 1) Main Entrance Notes: Arrive at least 40 minutes before official opening time. 2) Star Tours: The Adventures Continue 3) Space Mountain 4) Matterhorn Bobsleds 5) Mickey & Minnie's Runaway Railway 6) Roger Rabbit's Car Toon Spin 7) Alice in Wonderland 8) Mr. Toad's Wild Ride 9) Snow White's Enchanted Wish 10) Finding Nemo Submarine Voyage 11) Buzz Lightyear Astro Blasters 12) Storybook Land Canal Boats 13) Peter Pan's Flight

| 15) Pirate's Lair on Tor                                                                            | n Sawyer Island                                                                                 |
|-----------------------------------------------------------------------------------------------------|-------------------------------------------------------------------------------------------------|
| 16) Mark Twain Riverbo                                                                              | pat                                                                                             |
| Notes: Ride the Sailing S                                                                           | hip Columbia or the Mark Twain Riverboat, whichever is boarding first.                          |
| 17) Walt Disney's Ench                                                                              | anted Tiki Room                                                                                 |
| 18) The Disneyland Sto                                                                              | ory presenting Great Moments with Mr. Lincoln                                                   |
|                                                                                                     |                                                                                                 |
| 19) Go back to hotel                                                                                |                                                                                                 |
| ** Leaving the park                                                                                 | notel for an afternoon break.                                                                   |
| ** Leaving the park                                                                                 |                                                                                                 |
| ** Leaving the park<br>Notes: Go back to your l<br>20) Disneyland Railroa                           |                                                                                                 |
| ** Leaving the park<br>Notes: Go back to your l<br>20) Disneyland Railroa                           | <b>d Main Street Station</b><br>to the park, ride the Disneyland Railroad to Mickey's Toontown. |
| ** Leaving the park<br>Notes: Go back to your l<br>20) Disneyland Railroa<br>Notes: When you return | <b>d Main Street Station</b><br>to the park, ride the Disneyland Railroad to Mickey's Toontown. |