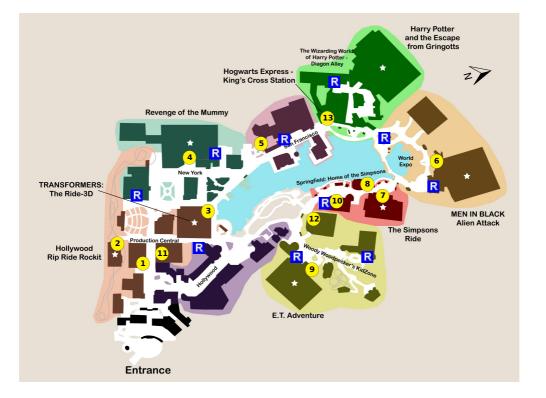

## Your Plan Steps

### <u>STEP</u>

| 1) Despicable Me: Minion Mayhem                                                                                                                                                           |
|-------------------------------------------------------------------------------------------------------------------------------------------------------------------------------------------|
| 2) Hollywood Rip Ride Rockit                                                                                                                                                              |
| 3) Transformers: The Ride-3D                                                                                                                                                              |
| 4) Revenge of the Mummy                                                                                                                                                                   |
| <b>5) Fast &amp; Furious - Supercharged</b><br><b>Notes:</b> Virtual Line reservations shouldn't be necessary, but use the single-rider line if the standby wait time exceeds 20 minutes. |
| 6) MEN IN BLACK Alien Attack                                                                                                                                                              |
| 7) The Simpsons Ride                                                                                                                                                                      |
| 8) Kang & Kodos' Twirl 'n' Hurl                                                                                                                                                           |
| 9) E.T. Adventure                                                                                                                                                                         |
| 10) Fast Food Boulevard                                                                                                                                                                   |
| 11) Illumination's Villain-Con Minion Blast                                                                                                                                               |
| 12) Animal Actors on Location<br>Showtimes: 11:15am, 12:30pm, 2:30pm, 3:45pm, 5:00pm                                                                                                      |
| 13) Hogwarts Express - King's Cross Station<br>Notes: Take the Hogwarts Express to Islands of Adventure (park-to-park-ticket required)                                                    |