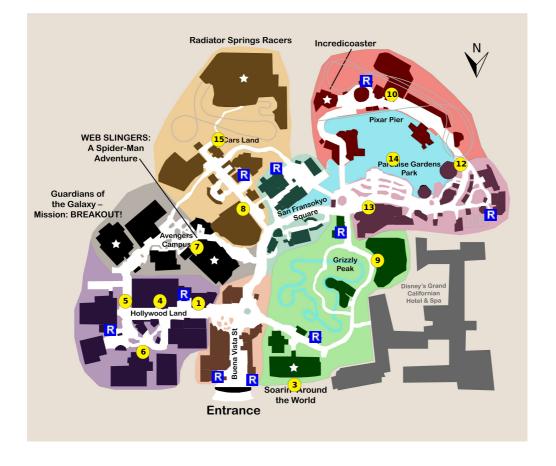

#### **PLAN SUMMARY**

This touring plan is for parents with children 40" tall and smaller that plan to arrive around 11 AM. If the plan calls for you to experience an attraction that does not interest you, simply skip it and proceed with the plan. If you have kids who aren't eligible to ride, try switching off. this touring plan includes most of the amusement park rides on Paradise Gardens Park and Pixar Pier. If you're short on time or wish to allocate more of the day to DCA's theatrical attractions, forgo a few of the slow-loading rides. loading rides.

#### 1) Disney Junior Dance Party!

Showtimes: 11:15am, 12:15pm, 2:00pm, 3:00pm, 4:00pm

## 3) Soarin' Around the World

#### 5) Animation Academy

**Showtimes:** 9:00am, 9:30am, 10:00am, 10:30am, 11:00am, 11:30am, 12:00pm, 12:30pm, 1:00pm, 1:30pm, 2:00pm, 2:30pm, 3:00pm, 3:30pm, 4:00pm, 4:30pm, 5:00pm, 5:30pm, 6:00pm, 6:30pm, 7:00pm, 7:30pm, 8:00pm, 8:30pm, 9:00pm, 9:30pm

#### 6) Monsters, Inc. Mike & Sulley to the Rescue!

# 7) WEB SLINGERS: A Spider-Man Adventure

# 8) Mater's Junkyard Jamboree

# 9) Redwood Creek Challenge Trail

# 10) Toy Story Midway Mania!

#### 12) Silly Symphony Swings - Tandem

# 13) The Little Mermaid ~ Ariel's Undersea Adventure

- 14) World of Color Showtimes:
- 15) Radiator Springs Racers