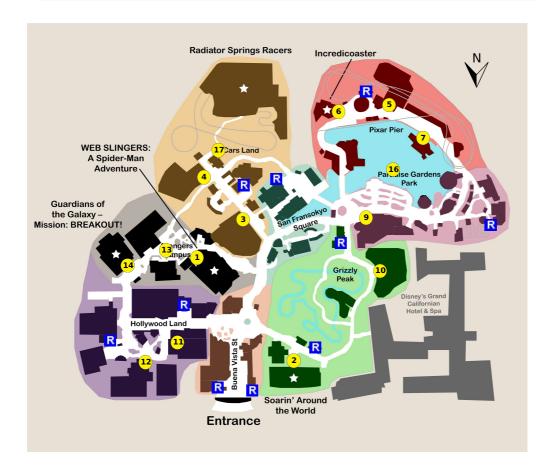

## PLAN SUMMARY

This plan is designed for families that include adults, teens, small children, and seniors. It includes the best family attractions in Disney California Adventure like Soarin' Around the World, Radiator Springs Racers and more.

Your Plan Steps

| STEP                                                                     |
|--------------------------------------------------------------------------|
| 1) WEB SLINGERS: A Spider-Man Adventure                                  |
| 2) Soarin' Around the World                                              |
| 3) Mater's Junkyard Jamboree                                             |
| 4) Luigi's Rollickin' Roadsters                                          |
| 5) Toy Story Midway Mania!                                               |
| 6) Incredicoaster                                                        |
| 7) Pixar Pal-A-Round - Non Swinging                                      |
| 8) Eat lunch<br>** Staying inside the park                               |
| 9) The Little Mermaid ~ Ariel's Undersea Adventure                       |
| 10) Redwood Creek Challenge Trail                                        |
| 11) Mickey's PhilharMagic                                                |
| 12) Monsters, Inc. Mike & Sulley to the Rescue!                          |
| 13) The Amazing Spider-Man!<br>Showtimes: 2:20pm, 2:50pm, 3:30pm, 4:10pm |
| 14) Guardians of the Galaxy - Mission: BREAKOUT!                         |
| 15) Eat dinner<br>** Staying inside the park                             |
| 16) World of Color<br>Showtimes: 8:30pm, 9:45pm                          |
| 17) Radiator Springs Racers                                              |