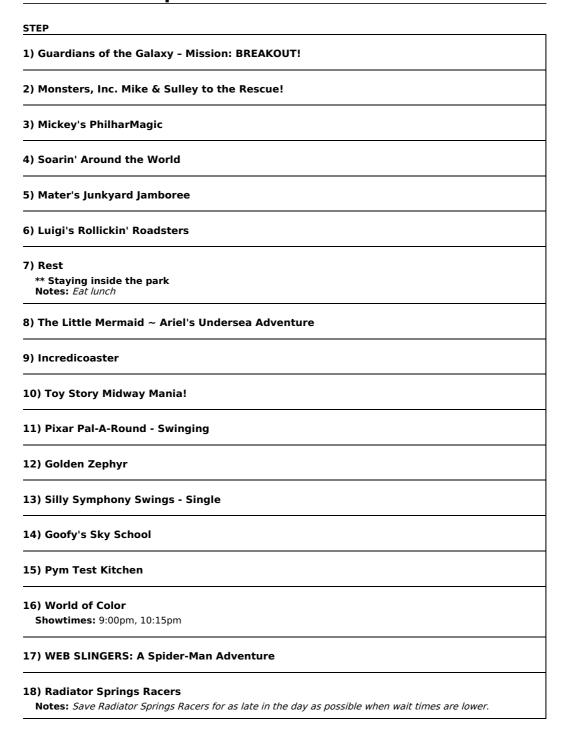

World
- Hotel Room Views so you can choose the best room on WDW property for your money

and lots more, subscribe at <a href="https://touringplans.com/join">https://touringplans.com/join</a>.

PARK Disney California Adventure Park

Starts at Main Entrance A Premium Touring Plan from TouringPlans.com Viewed on May 18, 2024

## **PLAN SUMMARY**

For visitors who want to experience Disney California Adventure after sleeping in for a bit. Plan to arrive at 11 AM. This touring plan assumes a willingness to experience all rides. If the plan calls for you to experience an attraction that does not interest you, simply skip it and proceed with the plan. Height and age requirements apply to many attractions. If you have kids who aren't eligible to ride, try switching off.



## **Your Plan Steps**