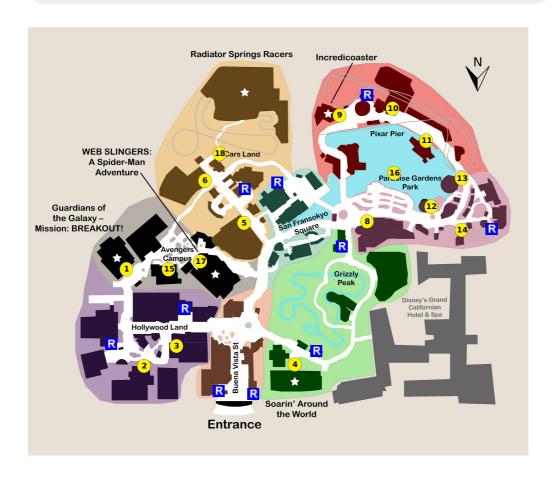

and lots more, subscribe at <a href="https://touringplans.com/join">https://touringplans.com/join</a>.

PARK Disney California Adventure Park

Starts at Main Entrance A Premium Touring Plan from TouringPlans.com Viewed on May 18, 2024

## **PLAN SUMMARY**

For visitors who want to experience Disney California Adventure after sleeping in for a bit. Plan to arrive at 11 AM. This touring plan assumes a willingness to experience all rides. If the plan calls for you to experience an attraction that does not interest you, simply skip it and proceed with the plan. Height and age requirements apply to many attractions. If you have kids who aren't eligible to ride, try switching off.