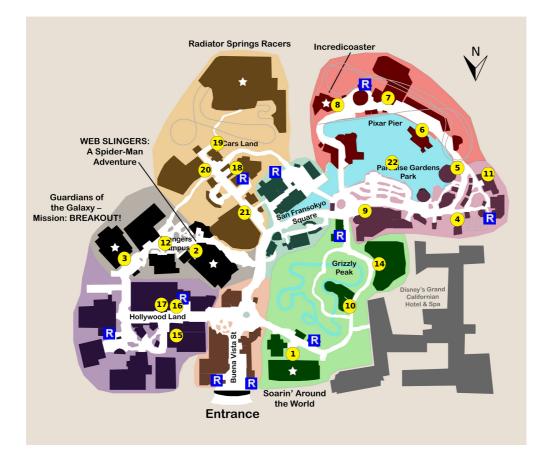

## Your Plan Steps

| STEP                                                                      |                                                                                                           |
|---------------------------------------------------------------------------|-----------------------------------------------------------------------------------------------------------|
| 1) Soarin' Around the World                                               |                                                                                                           |
| 2) WEB SLINGERS: A Spider-Man                                             | Adventure                                                                                                 |
| 3) Guardians of the Galaxy - Miss                                         | sion: BREAKOUT!                                                                                           |
| 4) Goofy's Sky School                                                     |                                                                                                           |
| 5) Silly Symphony Swings - Singl                                          | e                                                                                                         |
| 6) Pixar Pal-A-Round - Swinging                                           |                                                                                                           |
| 7) Toy Story Midway Mania!                                                |                                                                                                           |
| 8) Incredicoaster                                                         |                                                                                                           |
| 9) The Little Mermaid ~ Ariel's U                                         | ndersea Adventure                                                                                         |
| 10) Grizzly River Run                                                     |                                                                                                           |
| 11) Boardwalk Pizza & Pasta                                               |                                                                                                           |
| 12) The Amazing Spider-Man!<br>Showtimes: 10:00am, 10:40am, 11:<br>4:05pm | 10am, 11:35am, 12:15pm, 2:15pm, 2:45pm, 3:25pm,                                                           |
| 13) Avengers Assemble!<br>Showtimes: 10:15am, 11:15am, 12:                | 30pm, 1:20pm, 3:15pm, 4:15pm                                                                              |
| 14) Redwood Creek Challenge Tra                                           | ail                                                                                                       |
| 15) Mickey's PhilharMagic                                                 |                                                                                                           |
|                                                                           | 00am, 11:30am, 12:00pm, 12:30pm, 1:00pm, 1:30pm,<br>:00pm, 4:30pm, 5:00pm, 5:30pm, 6:00pm, 6:30pm, 7:00pm |

17) Turtle Talk with Crush

**Showtimes:** 8:30am, 9:00am, 9:30am, 10:00am, 10:30am, 11:00am, 11:30am, 12:00pm, 12:30pm, 1:00pm, 1:30pm, 2:00pm, 2:30pm, 3:00pm, 3:30pm, 4:00pm, 4:30pm, 5:00pm, 5:30pm, 6:00pm, 6:30pm, 7:00pm, 7:30pm, 8:00pm, 8:30pm, 9:00pm, 9:30pm

18) Flo's V8 Cafe

### 19) Radiator Springs Racers

20) Luigi's Rollickin' Roadsters

### 21) Mater's Junkyard Jamboree

22) World of Color

Showtimes: 9:00pm, 10:15pm