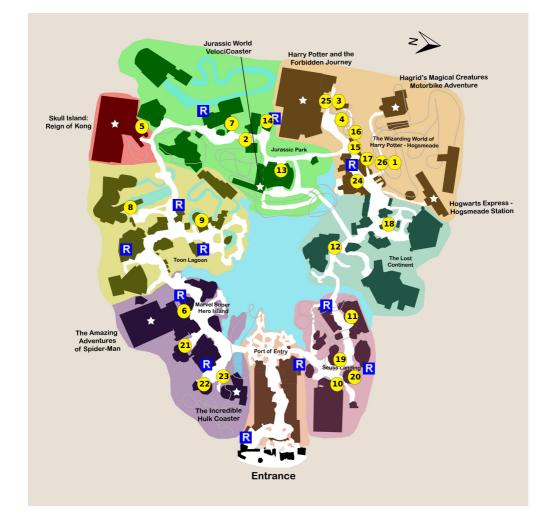

## **Your Plan Steps**

| STEP |  |
|------|--|
|------|--|

- 1) Hagrid's Magical Creatures Motorbike Adventure
- 2) Jurassic World VelociCoaster
- 3) Harry Potter and the Forbidden Journey
- 4) Flight of the Hippogriff
- 5) Skull Island: Reign of Kong
- 6) The Amazing Adventures of Spider-Man
- 7) Jurassic Park River Adventure
- 8) Dudley Do-Right's Ripsaw Falls
- 9) Popeye & Bluto's Bilge-Rat Barges
- 10) The Cat in the Hat
- 11) The High in the Sky Seuss Trolley Train Ride!
- 12) Mythos Restaurant

**Notes:** Make reservations for Mythos through Zomato.

- 13) Jurassic Park Discovery Center
- 14) Raptor Encounter

| 15) Triwizard Spirit Rally Showtimes: 11:00am, 12:00pm, 1:00pm, 2:30pm, 3:30pm, 4:30pm |
|----------------------------------------------------------------------------------------|
| 16) Frog Choir<br>Showtimes: 10:30am, 11:30am, 12:30pm, 2:00pm, 3:00pm, 4:00pm         |
| 17) Ollivanders Experience in Hogsmeade                                                |
| 18) The Mystic Fountain                                                                |
| 19) Caro-Seuss-el                                                                      |
| 20) One Fish, Two Fish, Red Fish, Blue Fish                                            |
| 21) Doctor Doom's Fearfall                                                             |
| 22) Storm Force Accelatron                                                             |
| 23) The Incredible Hulk Coaster                                                        |
| 24) Three Broomsticks Notes: Eat dinner at The Three Broomsticks.                      |
| 25) Harry Potter and the Forbidden Journey                                             |
| 26) Hagrid's Magical Creatures Motorbike Adventure                                     |