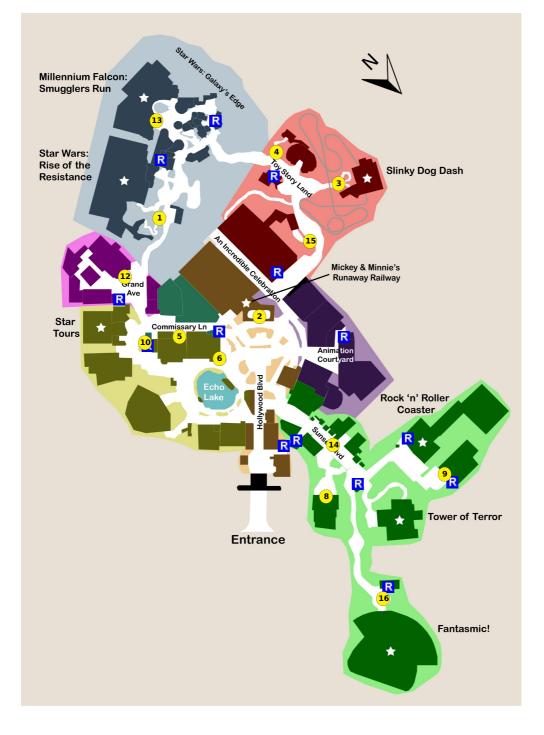

### PLAN SUMMARY

A special version of our standard one-day plan, designed to avoid the long lines typically found during peak times at the Studios. Includes Star Wars: Galaxy's Edge. Star Wars: Rise of the Resistance can be experienced via stand-by line or Individual Lightning Lane purchase. For more info and advice visit our Rise of the Resistance page.

# **Your Plan Steps**

# STEP

#### 1) Star Wars: Rise of the Resistance

2) Mickey & Minnie's Runaway Railway Notes: Consider going here first.

# 3) Slinky Dog Dash

# 4) Alien Swirling Saucers

5) Meet Disney Stars at Red Carpet Dreams

#### 6) For the First Time In Forever: A Frozen Sing-Along Celebration

**Showtimes:** 9:30am, 10:30am, 11:30am, 12:30pm, 1:30pm, 2:30pm, 3:30pm, 4:30pm, 5:30pm, 6:30pm, 7:30pm

# 7) Eat lunch and return to your hotel for a mid-day break \*\* Leaving the park

| <ul> <li>8) Beauty and the Beast - Live on Stage<br/>Showtimes: 11:00am, 12:00pm, 1:00pm, 3:00pm, 4:00pm, 5:00pm</li> <li>Notes: See Beauty and the Beast.</li> </ul> |                                                                                          |
|-----------------------------------------------------------------------------------------------------------------------------------------------------------------------|------------------------------------------------------------------------------------------|
| 9) Lightning McQ                                                                                                                                                      | ueen's Racing Academy                                                                    |
| 10) Meet Olaf at (                                                                                                                                                    | Celebrity Spotlight                                                                      |
| Notes: Meet Olaf                                                                                                                                                      | at Celebrity Spotlight.                                                                  |
| 11) Eat dinner.                                                                                                                                                       |                                                                                          |
| ** Staying inside                                                                                                                                                     | the park                                                                                 |
| 12) Muppet*Visio                                                                                                                                                      | n 3D                                                                                     |
| Notes: See Muppe                                                                                                                                                      | etVision 3D.                                                                             |
| 13) Millennium Fa                                                                                                                                                     | Icon: Smugglers Run                                                                      |
| 14) Sunset Seaso                                                                                                                                                      | ns Greetings                                                                             |
| <b>Notes:</b> <i>This attrac</i><br><i>located on Sunset</i>                                                                                                          | tion usually opens around 6:30 p.m. and runs throughout the evening. It is<br>Boulevard. |
| 15) Toy Story Ma                                                                                                                                                      | nia!                                                                                     |
| 16) Fantasmic!                                                                                                                                                        |                                                                                          |
| Showtimes: 8:00                                                                                                                                                       | om, 9:30pm                                                                               |