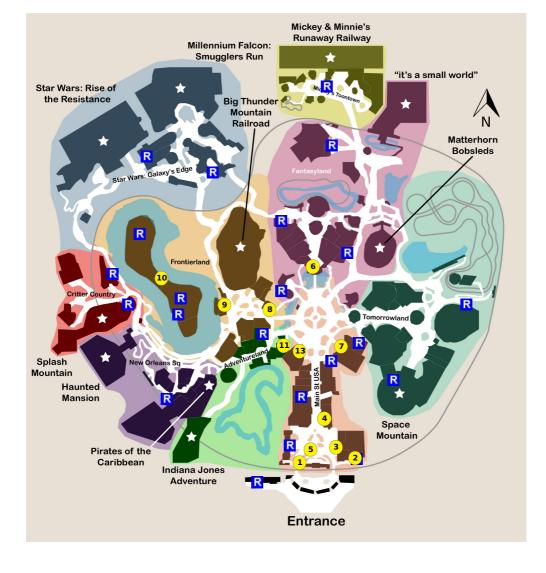

# 1) Disneyland Railroad Main Street Station Notes: Take a round trip on the Disneyland Railroad via the Main Street U.S.A. station. 2) Disney Gallery Notes: Look at some art in the Disney Gallery. 3) The Disneyland Story presenting Great Moments with Mr. Lincoln 4) Main Street Cinema 5) Main Street Vehicles Notes: Ride any of the Main Street Vehicles. We recommend the horse-drawn street car, or the Omnibus. 6) Sleeping Beauty Castle Walkthrough 7) Plaza Inn Notes: Eat lunch at Plaza Inn on Main Street. 8) Frontierland Shootin' Exposition 9) Mark Twain Riverboat 10) Pirate's Lair on Tom Sawyer Island 11) Walt Disney's Enchanted Tiki Room

12) Explore Mickey's Toon Town \*\* Staying inside the park

## 13) Jolly Holiday Bakery Cafe

Notes: Eat dinner at Jolly Holiday Bakery.