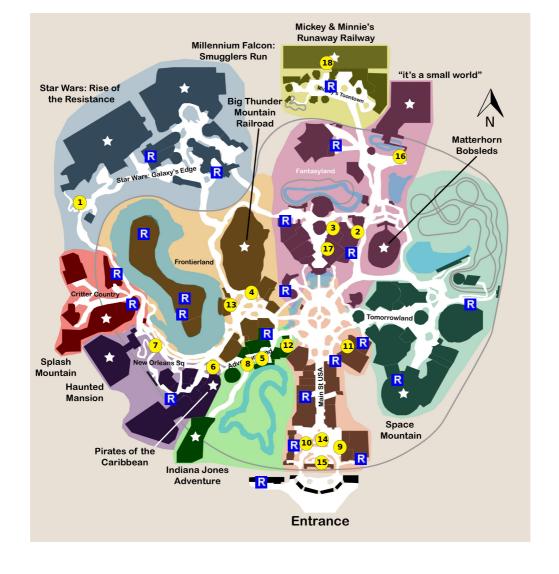

## **Your Plan Steps**

- 1) Star Wars: Rise of the Resistance
- 2) Alice in Wonderland
- 3) Mr. Toad's Wild Ride
- 4) Big Thunder Mountain Railroad
- 5) Jungle Cruise
- 6) Pirates of the Caribbean
- 7) Haunted Mansion
- 8) Indiana Jones Adventure
- 9) The Disneyland Story presenting Great Moments with Mr. Lincoln
- 10) Disneyland Band at Main Street, U.S.A.

**Showtimes:** 11:45am, 12:35pm, 2:10pm, 3:15pm, 4:30pm

#### 11) Plaza Inn

**Notes:** Eat lunch at Plaza Inn, which is in Disneyland's central hub. Try the fried chicken!

- 12) Walt Disney's Enchanted Tiki Room
- 13) Mark Twain Riverboat

| 14) Flag Retreat Ceremony Showtime: 4:30pm                                                                 |  |
|------------------------------------------------------------------------------------------------------------|--|
| 15) Disneyland Railroad Main Street Station                                                                |  |
| <b>Notes:</b> Ride the Disneyland Railroad from the Main Street Station, or any station you're closest to. |  |
| 16) "it's a small world"                                                                                   |  |
| 17) Peter Pan's Flight                                                                                     |  |
| 18) Mickey & Minnie's Runaway Railway                                                                      |  |
|                                                                                                            |  |