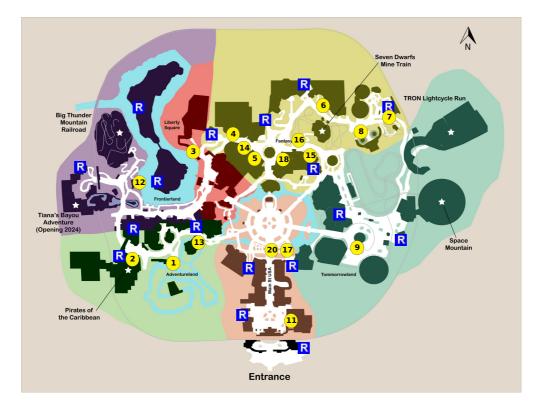

## Your Plan Steps

STEP

1) Jungle Cruise

| 2) Pirates of the Caribbean                                                                                                                                                                     |
|-------------------------------------------------------------------------------------------------------------------------------------------------------------------------------------------------|
| 3) The Haunted Mansion                                                                                                                                                                          |
| 4) "it's a small world"                                                                                                                                                                         |
| 5) Mickey's PhilharMagic                                                                                                                                                                        |
| 6) Under the Sea ~ Journey of the Little Mermaid                                                                                                                                                |
| 7) The Barnstormer                                                                                                                                                                              |
| 8) Dumbo the Flying Elephant                                                                                                                                                                    |
| 9) Buzz Lightyear's Space Ranger Spin                                                                                                                                                           |
| 10) Rest<br>** Staying inside the park<br>Notes: Eat lunch.                                                                                                                                     |
| 11) Meet Mickey at Town Square Theater                                                                                                                                                          |
| <b>12) Tom Sawyer Island</b><br><b>Notes:</b> In Frontierland, take the raft over to Tom Sawyer Island. Allow at least 30 minutes to explore the island, Fort Langhorn, and the barrel bridges. |
| 13) Swiss Family Treehouse                                                                                                                                                                      |
| 14) Peter Pan's Flight                                                                                                                                                                          |
| 15) The Many Adventures of Winnie the Pooh                                                                                                                                                      |
| 16) Seven Dwarfs Mine Train                                                                                                                                                                     |
| 17) Disney Festival of Fantasy Parade<br>Showtimes: 12:00pm, 3:00pm                                                                                                                             |
| 18) Meet Princess Tiana and a Visiting Princess at Princess Fairytale Hall                                                                                                                      |
| 19) Rest<br>** Staying inside the park<br>Notes: Eat dinner                                                                                                                                     |
| 20) Disney Festival of Fantasy Parade<br>Showtimes: 12:00pm, 3:00pm                                                                                                                             |