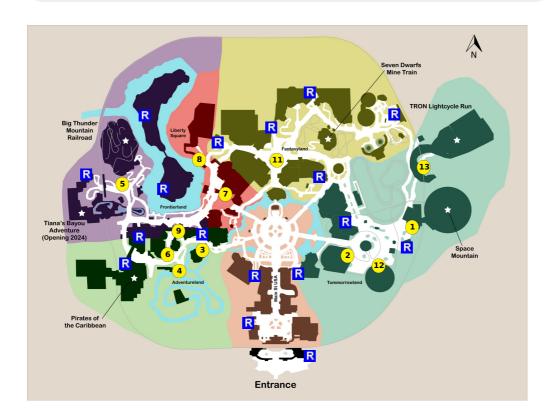

# 1) Space Mountain

# 2) Buzz Lightyear's Space Ranger Spin

#### 3) Swiss Family Treehouse

Notes: Explore the Swiss Family Treehouse.

# 4) Jungle Cruise

# 5) Big Thunder Mountain Railroad

# 6) Walt Disney's Enchanted Tiki Room

Notes: See Enchanted Tiki Birds.

#### 7) The Hall of Presidents

Notes: Experience The Hall of Presidents.

# 8) The Haunted Mansion

#### 9) Country Bear Jamboree

**Notes:** See the Country Bear Jamboree in Frontierland.

# 11) Prince Charming Regal Carrousel

### 12) Walt Disney's Carousel of Progress

Notes: See The Carousel of Progress.

# 13) TRON Lightcycle / Run

**Notes:** Get a Virtual Queue or Individual Lightning Lane reservation for TRON as soon as they're