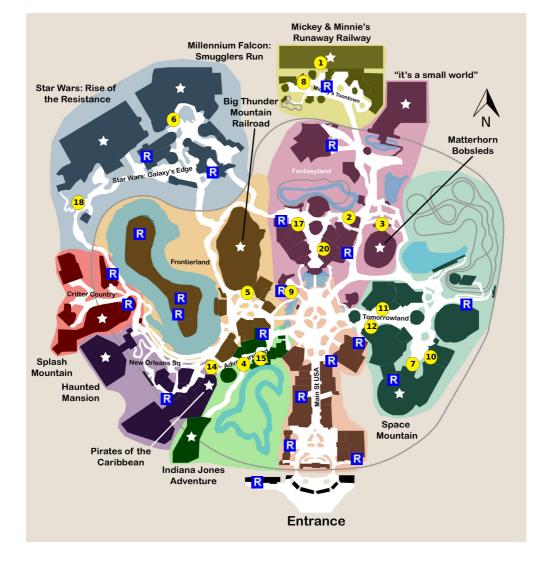

# Your Plan Steps

| STEP                                                                                            |
|-------------------------------------------------------------------------------------------------|
| 1) Mickey & Minnie's Runaway Railway                                                            |
| 2) Mad Tea Party                                                                                |
| 3) Matterhorn Bobsleds                                                                          |
| 4) Indiana Jones Adventure                                                                      |
| 5) Big Thunder Mountain Railroad                                                                |
| 6) Millennium Falcon: Smugglers Run                                                             |
| 7) Space Mountain                                                                               |
| 8) Mickey's House and Meet Mickey                                                               |
| 9) Storytelling at Royal Theatre<br>Showtimes: 11:05am, 12:15pm, 1:30pm, 3:15pm, 4:30pm, 5:45pm |
| 10) Alien Pizza Planet                                                                          |
| 11) Buzz Lightyear Astro Blasters                                                               |
| 12) Star Tours: The Adventures Continue                                                         |
| 13) "Magic Happens" Parade<br>Showtimes:                                                        |

# 14) Pirates of the Caribbean

#### 15) Jungle Cruise

# 16) Adventureland Treehouse inspired by Walt Disney's Swiss Family Robinson

#### 17) Red Rose Taverne

## 18) Star Wars: Rise of the Resistance

Notes: Ride Star Wars: Rise of the Resistance before it closes at 9:00 PM (check with cast members in case it closes early during your visit).

# 20) Peter Pan's Flight

**Notes:** Try to ride Peter Pan's Flight when Fantasyland reopens after the fireworks. If there are no fireworks on the schedule, ride near park closing when more small children have left the park.