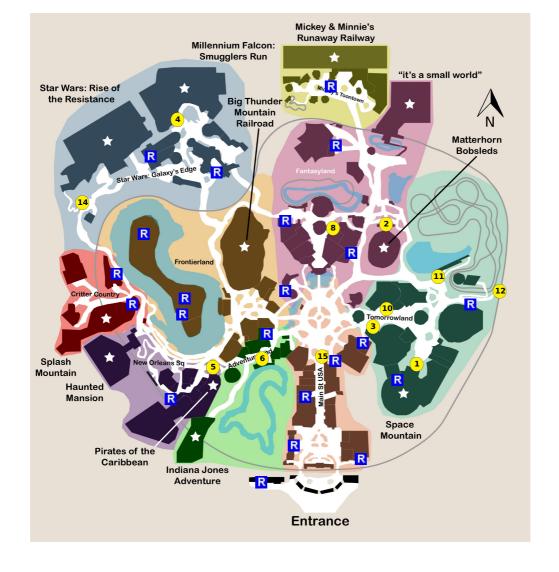

## **Your Plan Steps**

| ς. | т | F | P |
|----|---|---|---|
| _  | • | _ | - |

- 1) Space Mountain
- 2) Matterhorn Bobsleds
- 3) Star Tours: The Adventures Continue
- 4) Millennium Falcon: Smugglers Run
- 5) Pirates of the Caribbean
- 6) Jungle Cruise
- 7) Rest

\*\* Staying inside the park Notes: Eat lunch

- 8) Mr. Toad's Wild Ride
- 9) "Magic Happens" Parade Showtimes: 3:00pm, 5:30pm
- 10) Buzz Lightyear Astro Blasters
- 11) Finding Nemo Submarine Voyage
- 12) Disneyland Railroad Tomorrowland Station

**Notes:** Take a grand circle tour of the entire park on the Disneyland Railroad.

13) Rest

\*\* Staying inside the park Notes: Eat dinner

14) Star Wars: Rise of the Resistance

15) Mickey's Mix Magic

Showtime: 9:30pm