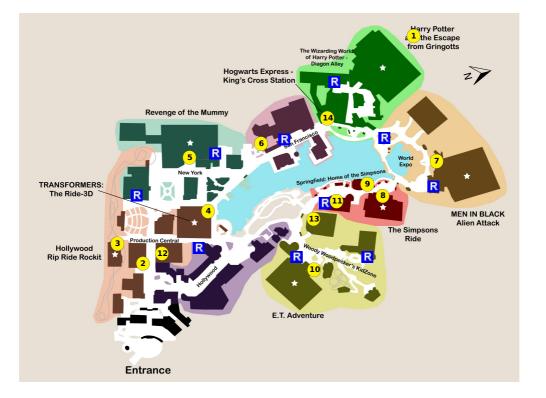

### <u>STEP</u>

| 1) Harry Potter and the Escape from Gringotts<br>Notes: If Gringotts is not operating, enjoy the rest of Diagon Alley and check back later, but do<br>not get in line. |
|------------------------------------------------------------------------------------------------------------------------------------------------------------------------|
| 2) Despicable Me: Minion Mayhem                                                                                                                                        |
| 3) Hollywood Rip Ride Rockit                                                                                                                                           |
| 4) Transformers: The Ride-3D                                                                                                                                           |
| 5) Revenge of the Mummy                                                                                                                                                |
| 6) Fast & Furious - Supercharged                                                                                                                                       |
| 7) MEN IN BLACK Alien Attack                                                                                                                                           |
| 8) The Simpsons Ride                                                                                                                                                   |
| 9) Kang & Kodos' Twirl 'n' Hurl                                                                                                                                        |
| 10) E.T. Adventure                                                                                                                                                     |
| 11) Fast Food Boulevard                                                                                                                                                |
| 12) Illumination's Villain-Con Minion Blast                                                                                                                            |
| 13) Animal Actors on Location<br>Showtimes: 10:15am, 11:30am, 12:45pm, 2:45pm, 4:00pm                                                                                  |
| 14) Hogwarts Express - King's Cross Station<br>Notes: Take the Hogwarts Express to Islands of Adventure (park-to-park-ticket required)                                 |