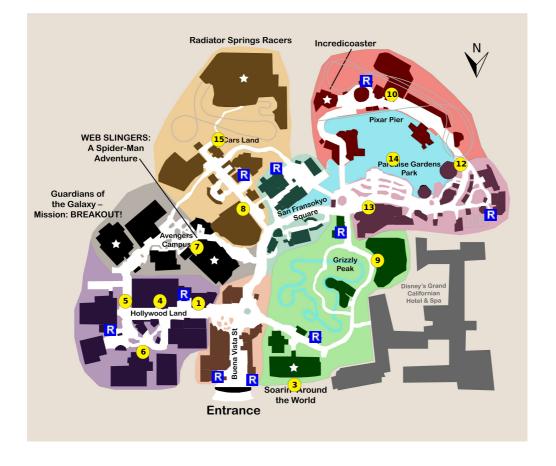

#### **PLAN SUMMARY**

This touring plan is for parents with children 40" tall and smaller that plan to arrive around 11 AM. If the plan calls for you to experience an attraction that does not interest you, simply skip it and proceed with the plan. If you have kids who aren't eligible to ride, try switching off. this touring plan includes most of the amusement park rides on Paradise Gardens Park and Pixar Pier. If you're short on time or wish to allocate more of the day to DCA's theatrical attractions, forgo a few of the slow-loading rides. loading rides.

# **Your Plan Steps**

#### STEP

#### 1) Disney Junior Dance Party!

Showtimes: 11:15am, 12:15pm, 2:00pm, 3:00pm, 4:00pm

# 2) Rest

#### \*\* Staying inside the park

Notes: Eat lunch. Obtain a World of Color virtual queue spot in the official Disneyland app at 12:00 PM.

## 3) Soarin' Around the World

#### 4) Turtle Talk with Crush

**Showtimes:** 8:30am, 9:30am, 10:30am, 11:30am, 12:30pm, 1:30pm, 2:30pm, 3:30pm, 4:30pm, 5:30pm, 6:30pm, 7:30pm, 8:30pm, 9:30pm

#### 5) Animation Academy

**Showtimes:** 9:00am, 9:30am, 10:00am, 10:30am, 11:00am, 11:30am, 12:00pm, 12:30pm, 1:00pm, 1:30pm, 2:00pm, 2:30pm, 3:00pm, 3:30pm, 4:00pm, 4:30pm, 5:00pm, 5:30pm, 6:00pm, 6:30pm, 7:00pm, 7:30pm, 8:00pm, 8:30pm, 9:00pm, 9:30pm

#### 6) Monsters, Inc. Mike & Sulley to the Rescue!

# 7) WEB SLINGERS: A Spider-Man Adventure

# 8) Mater's Junkyard Jamboree

# 9) Redwood Creek Challenge Trail

# 10) Toy Story Midway Mania!

## 11) Rest

\*\* Staying inside the park Notes: Eat dinner.

#### 12) Silly Symphony Swings - Tandem

# 13) The Little Mermaid ~ Ariel's Undersea Adventure

- 14) World of Color Showtimes:
- 15) Radiator Springs Racers