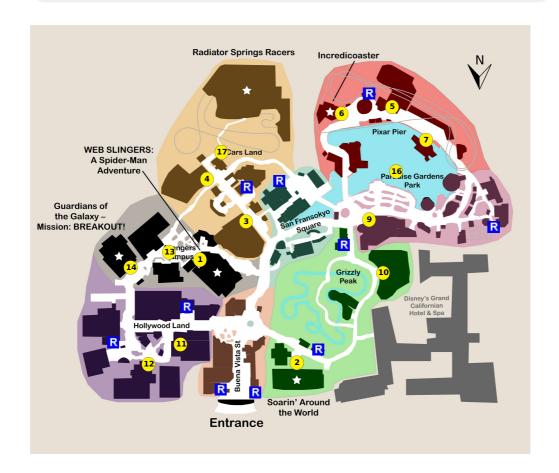

## **PLAN SUMMARY**

This plan is designed for families that include adults, teens, small children, and seniors. It includes the best family attractions in Disney California Adventure like Soarin' Around the World, Radiator Springs Racers and more.

| STEP                                                                  |
|-----------------------------------------------------------------------|
| 1) WEB SLINGERS: A Spider-Man Adventure                               |
| 2) Soarin' Around the World                                           |
| 3) Mater's Junkyard Jamboree                                          |
| 4) Luigi's Rollickin' Roadsters                                       |
| 5) Toy Story Midway Mania!                                            |
| 6) Incredicoaster                                                     |
| 7) Pixar Pal-A-Round - Non Swinging                                   |
| 8) Eat lunch ** Staying inside the park                               |
| 9) The Little Mermaid ~ Ariel's Undersea Adventure                    |
| 10) Redwood Creek Challenge Trail                                     |
| 11) Mickey's PhilharMagic                                             |
| 12) Monsters, Inc. Mike & Sulley to the Rescue!                       |
| 13) The Amazing Spider-Man! Showtimes: 2:20pm, 2:50pm, 3:30pm, 4:10pm |
| 14) Guardians of the Galaxy - Mission: BREAKOUT!                      |
| 15) Eat dinner  ** Staying inside the park                            |
| 16) World of Color<br>Showtimes: 8:30pm, 9:45pm                       |
| 17) Radiator Springs Racers                                           |