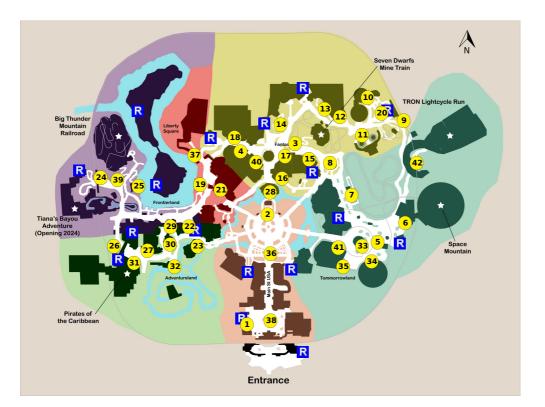

## Your Plan Steps

| STEP                                                                     |
|--------------------------------------------------------------------------|
| 1) Main Street Vehicles<br>Notes: These often run before the park opens. |
| 2) Let the Magic Begin<br>Showtime: 7:55am                               |
| 3) Seven Dwarfs Mine Train                                               |
| 4) Peter Pan's Flight                                                    |
| 5) Astro Orbiter                                                         |
| 6) Space Mountain                                                        |
| 7) Tomorrowland Speedway                                                 |
| 8) Mad Tea Party                                                         |
| 9) The Barnstormer                                                       |
| 10) Meet Dashing Disney Pals as Circus Stars at Pete's Silly Side Show   |
| 11) Dumbo the Flying Elephant                                            |
| 12) Meet Ariel at Her Grotto                                             |
| 13) Under the Sea ~ Journey of the Little Mermaid                        |
| 14) Enchanted Tales with Belle                                           |
| 15) The Many Adventures of Winnie the Pooh                               |
| 16) Meet Cinderella and a Visiting Princess at Princess Fairytale Hall   |
| 17) Prince Charming Regal Carrousel                                      |
| 18) "it's a small world"                                                 |
| 19) Liberty Square Riverboat                                             |
| 20) Casey Jr. Splash 'N' Soak Station                                    |
| 21) The Hall of Presidents                                               |
| 22) Country Bear Jamboree                                                |
| 23) Swiss Family Treehouse                                               |
| 24) Walt Disney World Railroad - Frontierland                            |
| 25) Tom Sawyer Island                                                    |
| 26) A Pirate's Adventure ~ Treasures of the Seven Seas                   |
| 27) Walt Disney's Enchanted Tiki Room                                    |
| 28) Cinderella Castle                                                    |

| 29) Frontierland Shootin' Arcade                          |
|-----------------------------------------------------------|
| 30) The Magic Carpets of Aladdin                          |
| 31) Pirates of the Caribbean                              |
| 32) Jungle Cruise                                         |
| 33) Tomorrowland Transit Authority PeopleMover            |
| 34) Walt Disney's Carousel of Progress                    |
| 35) Buzz Lightyear's Space Ranger Spin                    |
| 36) Disney Festival of Fantasy Parade<br>Showtime: 3:00pm |
| 37) The Haunted Mansion                                   |
| 38) Flag Retreat<br>Showtime: 5:00pm                      |
| 39) Big Thunder Mountain Railroad                         |
| 40) Mickey's PhilharMagic                                 |
| 41) Monsters, Inc. Laugh Floor                            |
| 42) TRON Lightcycle / Run                                 |
|                                                           |