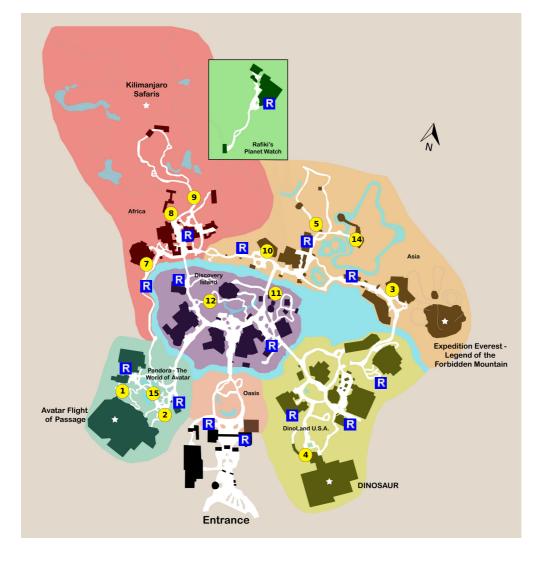

#### 1) Avatar Flight of Passage

2) Na'vi River Journey

#### 3) Expedition Everest - Legend of the Forbidden Mountain

#### 4) **DINOSAUR**

Notes: Follow the signs to Dinosaur and ride.

#### 5) Maharajah Jungle Trek

Notes: Walk the Maharajah Jungle Trek.

#### 7) Festival of the Lion King

Showtimes: 10:00am, 11:00am, 12:00pm, 1:00pm, 2:00pm, 3:00pm, 4:00pm, 5:00pm

#### 8) Kilimanjaro Safaris

Notes: Ride Kilimanjaro Safaris.

#### 9) Gorilla Falls Exploration Trail

Notes: Walk the Pangani Forest Exploration Trail.

#### 10) Feathered Friends In Flight!

Showtimes: 10:30am, 11:30am, 1:30pm, 2:30pm, 3:30pm

#### 11) Meet Favorite Disney Pals at Adventurers Outpost

#### 12) Discovery Island Trails

Notes: Tour the trails and exhibits around the Tree of Life.

#### 14) Kali River Rapids

Notes: Ride Kali River Rapids.

#### 15) Valley of Mo'ara