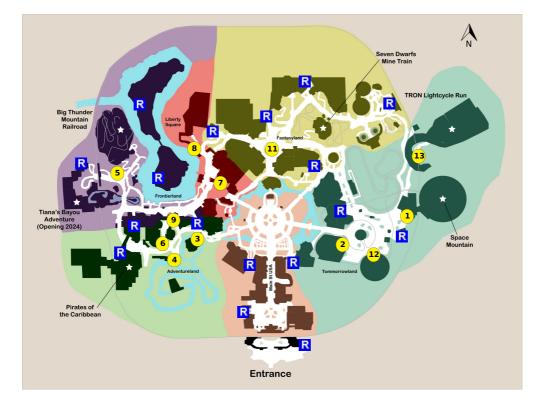

## STEP

| 2) Buzz Lightyear's Space Ranger Spin<br>3) Swiss Family Treehouse                                                |
|-------------------------------------------------------------------------------------------------------------------|
| 3) Swiss Family Treehouse                                                                                         |
|                                                                                                                   |
| Notes: Explore the Swiss Family Treehouse.                                                                        |
| 4) Jungle Cruise                                                                                                  |
| 5) Big Thunder Mountain Railroad                                                                                  |
| 6) Walt Disney's Enchanted Tiki Room                                                                              |
| Notes: See Enchanted Tiki Birds.                                                                                  |
| 7) The Hall of Presidents                                                                                         |
| Notes: Experience The Hall of Presidents.                                                                         |
| 8) The Haunted Mansion                                                                                            |
| 9) Country Bear Jamboree                                                                                          |
| <b>Notes:</b> See the Country Bear Jamboree in Frontierland.                                                      |
| 10) Rest                                                                                                          |
| ** Staying inside the park<br>Notes: <i>Eat a late lunch</i>                                                      |
| 11) Prince Charming Regal Carrousel                                                                               |
| 12) Walt Disney's Carousel of Progress                                                                            |
| Notes: See The Carousel of Progress.                                                                              |
| 13) TRON Lightcycle / Run                                                                                         |
| <b>Notes:</b> Get a Virtual Queue or Individual Lightning Lane reservation for TRON as soon as they're available. |