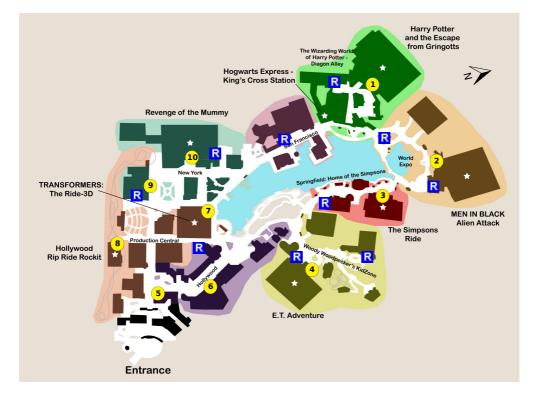

# STEP 1) Harry Potter and the Escape from Gringotts 2) MEN IN BLACK Alien Attack 3) The Simpsons Ride 4) E.T. Adventure 5) TODAY Cafe 6) The Bourne Stuntacular Showtimes: 10:30am, 11:15am, 12:00pm, 1:00pm, 1:45pm, 2:30pm, 3:45pm, 4:30pm, 5:15pm, 6:30pm, 7:15pm 7) Transformers: The Ride-3D 8) Hollywood Rip Ride Rockit 9) Race Through New York Starring Jimmy Fallon

10) Revenge of the Mummy