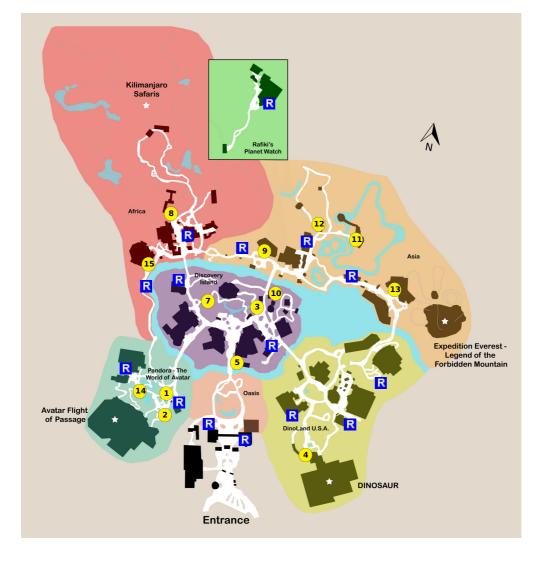

## **Your Plan Steps**

## STEP

1) Valley of Mo'ara

2) Na'vi River Journey

3) It's Tough to Be a Bug!

#### 4) **DINOSAUR**

### 5) Wilderness Explorers

**Notes:** Sign up for the Wilderness Explorers game as you enter the park, on the bridge from The Oasis to Discovery Island. Work in these quick, fun games as you follow the tour.

## 6) Rest

\*\* Staying inside the park Notes: *Eat lunch* 

### 7) Discovery Island Trails

**Notes:** Tour the Discovery Island Trails. One entrance is just over the bridge from Africa to Discovery Island, on the left. Youll end up on Discovery Island near the bridge

## 8) Kilimanjaro Safaris

### 9) Feathered Friends In Flight!

Showtimes: 10:30am, 11:30am, 1:30pm, 2:30pm, 3:30pm

## 10) Meet Favorite Disney Pals at Adventurers Outpost

#### 11) Kali River Rapids

## 12) Maharajah Jungle Trek

## 13) Expedition Everest - Legend of the Forbidden Mountain

## 14) Avatar Flight of Passage

## 15) Festival of the Lion King

Showtimes: 10:00am, 11:00am, 12:00pm, 2:00pm, 3:00pm, 4:00pm, 5:00pm