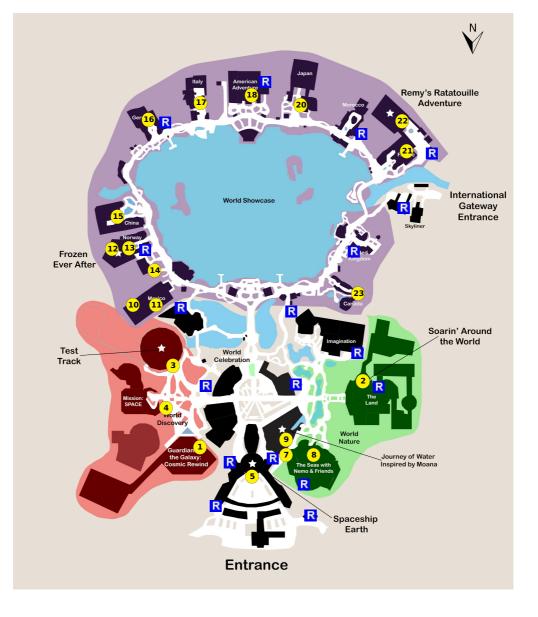

## Your Plan Steps

| STEP                                                                                                                     |
|--------------------------------------------------------------------------------------------------------------------------|
| 1) Guardians of the Galaxy: Cosmic Rewind                                                                                |
| 2) Soarin' Around the World                                                                                              |
| 3) Test Track<br>Notes: Use the single-rider line if possible.                                                           |
| 4) Mission: SPACE Orange                                                                                                 |
| 5) Spaceship Earth                                                                                                       |
| 6) Eat lunch.<br>** Staying inside the park<br>Notes: Sunshine Seasons in The Land pavilion is the closest, best option. |
| 7) The Seas with Nemo & Friends                                                                                          |
| 8) The Seas Main Tank and Exhibits                                                                                       |
| 9) Journey of Water, Inspired by Moana<br>Notes: Walk through the Journey of Water on the way to World Showcase.         |
| 10) Mexico Pavilion                                                                                                      |
| 11) Gran Fiesta Tour Starring The Three Caballeros                                                                       |

| 12) Norway Pavilion                                                                                                                                               |
|-------------------------------------------------------------------------------------------------------------------------------------------------------------------|
| 13) Frozen Ever After                                                                                                                                             |
| 14) Meet Anna and Elsa at Royal Sommerhus                                                                                                                         |
| 15) China Pavilion                                                                                                                                                |
| 16) Germany Pavilion                                                                                                                                              |
| 17) Italy Pavilion<br>Notes: Tour the Italy pavilion.                                                                                                             |
| <ul> <li><b>18) The American Adventure</b></li> <li><b>Showtimes:</b> 11:45am, 12:30pm, 1:15pm, 2:00pm, 2:45pm, 3:30pm, 4:30pm, 5:30pm, 6:30pm, 7:30pm</li> </ul> |
| 19) Eat dinner.<br>** Staying inside the park<br>Notes: <i>Eat dinner.</i>                                                                                        |
| 20) Japan Pavilion                                                                                                                                                |
| 21) France Pavilion                                                                                                                                               |
| 22) Remy's Ratatouille Adventure                                                                                                                                  |
| 23) Canada Far and Wide in Circle-Vision 360                                                                                                                      |