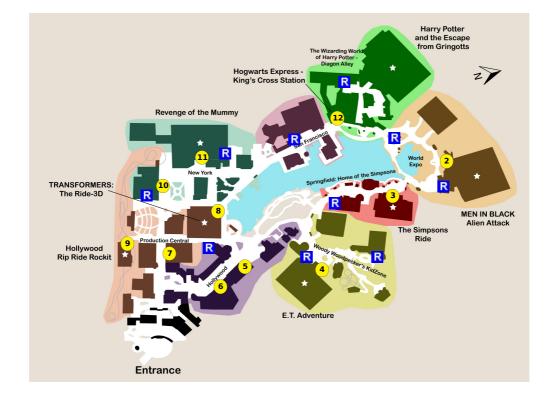

### STEP

- 1) Hogwarts Express Return Trip to King's Cross
- 2) MEN IN BLACK Alien Attack
- 3) The Simpsons Ride
- 4) E.T. Adventure
- 5) Universal Orlando's Horror Make-Up Show

**Showtimes:** 10:00am, 10:45am, 11:30am, 12:30pm, 1:45pm, 2:30pm, 3:15pm, 4:00pm

**Notes:** If the remaining Horror Makeup showtimes are not convenient, substitute with Terminator 2:3-D

6) The Bourne Stuntacular

**Showtimes:** 10:00am, 10:45am, 11:45am, 12:30pm, 1:45pm, 2:30pm, 3:30pm, 4:15pm

- 7) Illumination's Villain-Con Minion Blast
- 8) Transformers: The Ride-3D
- 9) Hollywood Rip Ride Rockit
- 10) Race Through New York Starring Jimmy Fallon
- 11) Revenge of the Mummy
- 12) Hogwarts Express King's Cross Station