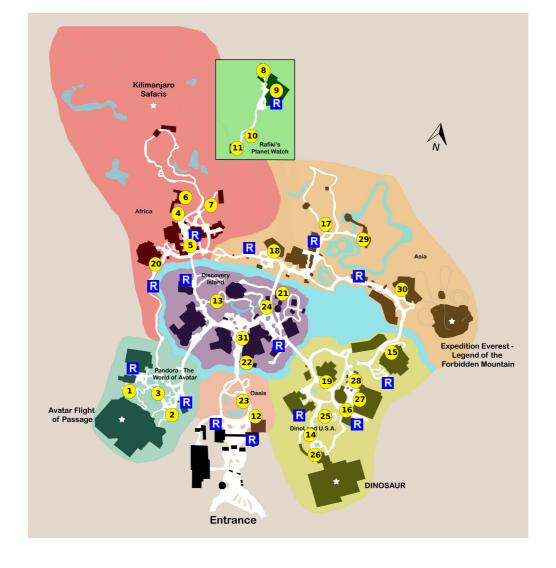

## **Your Plan Steps**

| ст         | ED  |
|------------|-----|
| <b>J</b> I | EF. |

- 1) Avatar Flight of Passage
- 2) Na'vi River Journey
- 3) Valley of Mo'ara
- 4) Kilimanjaro Safaris
- 5) Tam Tam Drummers of Harambe Showtimes: 9:05am, 9:20am, 9:55am, 10:10am, 10:55am, 11:55am, 12:10pm
- 6) Gorilla Falls Exploration Trail
- 7) Wildlife Express Train: Africa Station
- 8) Affection Section
- 9) Conservation Station
- 10) Habitat Habit!
- 11) Wildlife Express Train: Rafiki's Planet Watch Station
- 12) DiVine
- 13) Discovery Island Trails

| 14) Dino-Sue                                                                                                                                      |  |
|---------------------------------------------------------------------------------------------------------------------------------------------------|--|
| 15) Finding Nemo: The Big Blue and Beyond! Showtimes: 10:00am, 11:00am, 12:00pm, 1:00pm, 2:00pm, 3:00pm, 4:00pm                                   |  |
| 16) TriceraTop Spin                                                                                                                               |  |
| 17) Maharajah Jungle Trek                                                                                                                         |  |
| 18) UP! A Great Bird Adventure<br>Showtimes:                                                                                                      |  |
| 19) The Boneyard                                                                                                                                  |  |
| <b>20) Festival of the Lion King Showtimes:</b> 10:00am, 11:00am, 12:00pm, 1:00pm, 2:00pm, 3:00pm, 4:00pm, 5:00pm, 6:00pm, 7:00pm, 8:00pm, 9:00pm |  |
| 21) Meet Favorite Disney Pals at Adventurers Outpost                                                                                              |  |
| 22) Wilderness Explorers                                                                                                                          |  |
| 23) Oasis Exhibits                                                                                                                                |  |
| 24) It's Tough to Be a Bug!                                                                                                                       |  |
| 25) Cretaceous Trail                                                                                                                              |  |
| 26) DINOSAUR                                                                                                                                      |  |
| 27) Primeval Whirl                                                                                                                                |  |
| 28) Fossil Fun Games                                                                                                                              |  |
| 29) Kali River Rapids                                                                                                                             |  |
| 30) Expedition Everest - Legend of the Forbidden Mountain Notes: Use previously acquired FASTPASS tickets                                         |  |
| 31) Tree of Life Awakenings                                                                                                                       |  |