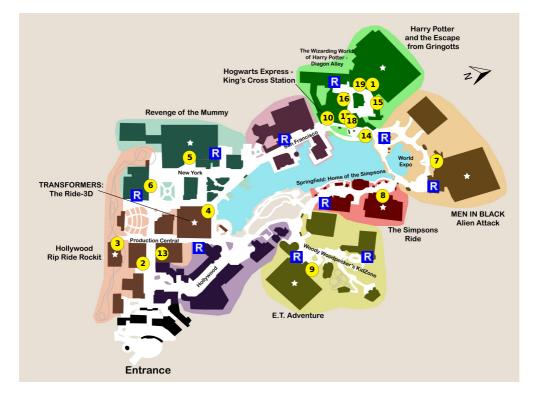

## **Your Plan Steps**

#### STEP

#### 1) Harry Potter and the Escape from Gringotts

Notes: If Gringotts is not operating, enjoy the rest of Diagon Alley and check back later, but do not get in line.

#### 2) Despicable Me: Minion Mayhem

#### 3) Hollywood Rip Ride Rockit

- 4) Transformers: The Ride-3D
- 5) Revenge of the Mummy

#### 6) Race Through New York Starring Jimmy Fallon

#### 7) MEN IN BLACK Alien Attack

- 8) The Simpsons Ride
- 9) E.T. Adventure

#### 10) Hogwarts Express - King's Cross Station

Notes: Take the Hogwarts Express to Islands of Adventure (park-to-park-ticket required)

#### 11) Tour Islands of Adventure

**\*\* Staying inside the park Notes:** Tour Islands of Adventure Tour Islands of Adventure using Part 2 of this plan, then return to Universal Studios Florida and resume at the following step.

#### 12) Hogwarts Express - Return Trip to King's Cross

#### 13) Illumination's Villain-Con Minion Blast

#### 14) Knight Bus

Notes: Chat with the Knight Bus conductor and his shrunken heads outside Diagon Alley. Also look for Kreacher in the window of 12 Grimmauld Place, and dial 62442 (MAGIC) in the red telephone booth.

#### 15) Celestina Warbeck and the Banshees

Showtimes: 10:30am, 11:30am, 12:30pm, 2:00pm, 3:00pm

#### 16) Ollivanders Experience in Diagon Alley

#### 17) Leaky Cauldron

Notes: Eat dinner at the Leaky Cauldron.

#### 18) Diagon Alley

**Notes:** Tour Diagon Alley. Explore Borgin & Burkes and the other dark recesses of Knockturn Alley. Tour the Weasleys Wizarding Wheezes, Magical Menagerie, and Madam Malkins Robes for All Occasions shops.

### 19) Harry Potter and the Escape from Gringotts