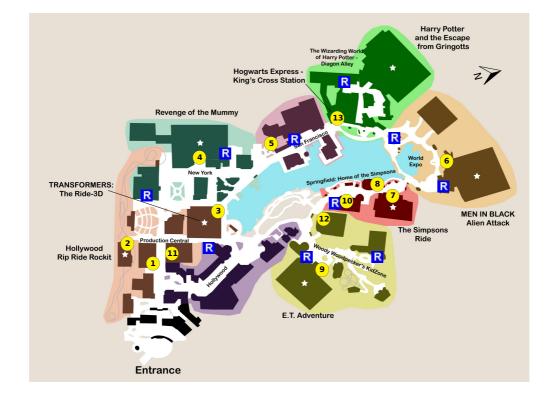

#### STEP

- 1) Despicable Me: Minion Mayhem
- 2) Hollywood Rip Ride Rockit
- 3) Transformers: The Ride-3D
- 4) Revenge of the Mummy
- 5) Fast & Furious Supercharged

**Notes:** Virtual Line reservations shouldn't be necessary, but use the single-rider line if the standby wait time exceeds 20 minutes.

- 6) MEN IN BLACK Alien Attack
- 7) The Simpsons Ride
- 8) Kang & Kodos' Twirl 'n' Hurl
- 9) E.T. Adventure
- 10) Fast Food Boulevard
- 11) Illumination's Villain-Con Minion Blast
- 12) Animal Actors on Location

**Showtimes:** 11:15am, 12:30pm, 2:30pm, 3:45pm, 5:00pm

13) Hogwarts Express - King's Cross Station

**Notes:** Take the Hogwarts Express to Islands of Adventure (park-to-park-ticket required)