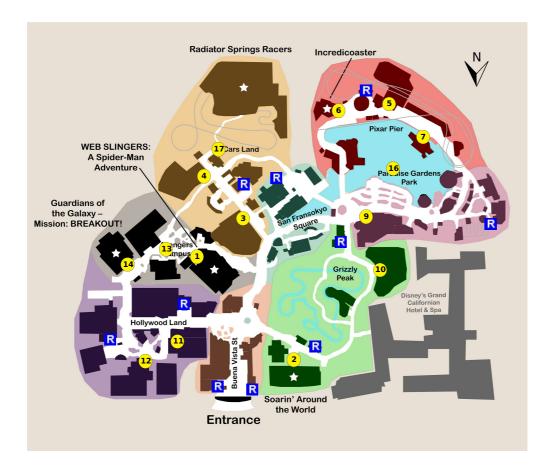

Your Plan Steps

| STEP                                                                     |
|--------------------------------------------------------------------------|
| 1) WEB SLINGERS: A Spider-Man Adventure                                  |
| 2) Soarin' Around the World                                              |
| 3) Mater's Junkyard Jamboree                                             |
| 4) Luigi's Rollickin' Roadsters                                          |
| 5) Toy Story Midway Mania!                                               |
| 6) Incredicoaster                                                        |
| 7) Pixar Pal-A-Round - Non Swinging                                      |
| 8) Eat lunch<br>** Staying inside the park                               |
| 9) The Little Mermaid ~ Ariel's Undersea Adventure                       |
| 10) Redwood Creek Challenge Trail                                        |
| 11) Mickey's PhilharMagic                                                |
| 12) Monsters, Inc. Mike & Sulley to the Rescue!                          |
| 13) The Amazing Spider-Man!<br>Showtimes: 2:20pm, 2:50pm, 3:30pm, 4:10pm |
| 14) Guardians of the Galaxy - Mission: BREAKOUT!                         |
| 15) Eat dinner<br>** Staying inside the park                             |
| 16) World of Color<br>Showtimes: 8:30pm, 9:45pm                          |
| 17) Radiator Springs Racers                                              |