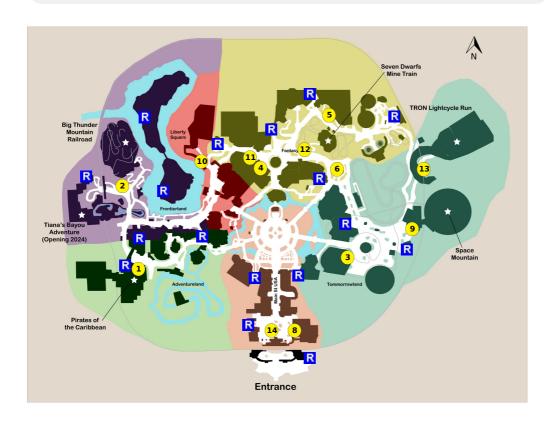

## **PLAN SUMMARY**

A one-day plan for parents with children ages 8 to 12. It includes every popular attraction with this age group, and sets aside ample time for lunch and dinner. Includes the newest attractions: Seven Dwarfs Mine Train, plus classics Space Mountain and Big Thunder Mountain Railroad.

## **PLAN SUMMARY**

If TRON: Lightcycle/Run is using boarding groups, obtain one at 7 a.m. or 1 p.m.

| STEP                                                 |
|------------------------------------------------------|
| 1) Pirates of the Caribbean                          |
| 2) Big Thunder Mountain Railroad                     |
| 3) Buzz Lightyear's Space Ranger Spin                |
| 4) Mickey's PhilharMagic                             |
| 5) Under the Sea ~ Journey of the Little Mermaid     |
| 6) Mad Tea Party                                     |
| 7) Rest  ** Staying inside the park Notes: Eat lunch |
| 8) Meet Mickey at Town Square Theater                |
| 9) Space Mountain                                    |
| 10) The Haunted Mansion                              |
| 11) Peter Pan's Flight                               |
| 12) Seven Dwarfs Mine Train                          |
| 13) TRON Lightcycle / Run                            |
| 14) Main Street Vehicles                             |