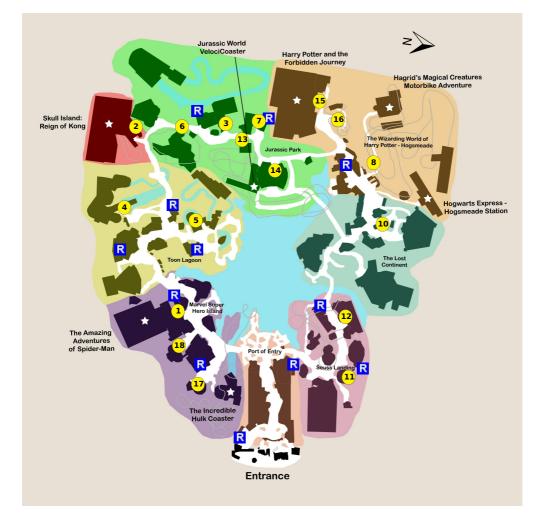

## Your Plan Steps

| STEP                                                                                                                                                                           |
|--------------------------------------------------------------------------------------------------------------------------------------------------------------------------------|
| 1) The Amazing Adventures of Spider-Man                                                                                                                                        |
| 2) Skull Island: Reign of Kong                                                                                                                                                 |
| 3) Jurassic Park River Adventure                                                                                                                                               |
| 4) Dudley Do-Right's Ripsaw Falls                                                                                                                                              |
| 5) Popeye & Bluto's Bilge-Rat Barges                                                                                                                                           |
| 6) Camp Jurassic                                                                                                                                                               |
| 7) Raptor Encounter                                                                                                                                                            |
| 8) Hagrid's Magical Creatures Motorbike Adventure                                                                                                                              |
| 9) Rest<br>** Staying inside the park<br>Notes: Eat lunch                                                                                                                      |
| 10) The Mystic Fountain                                                                                                                                                        |
| 11) One Fish, Two Fish, Red Fish, Blue Fish                                                                                                                                    |
| 12) The High in the Sky Seuss Trolley Train Ride!                                                                                                                              |
| <b>13) Jurassic World VelociCoaster</b><br><b>Notes:</b> Not all Tweens will be tall enough or brave enough for this ride. Skip this step if they're not into intense thrills. |

| L4) | Jurassic | Park | Discovery | Center |
|-----|----------|------|-----------|--------|
|-----|----------|------|-----------|--------|

### 15) Harry Potter and the Forbidden Journey

### 16) Flight of the Hippogriff

### 17) Storm Force Accelatron

#### 18) Doctor Doom's Fearfall

**Notes:** Not all Tweens will be tall enough or brave enough for this ride. Skip this step if they're not into intense thrills.