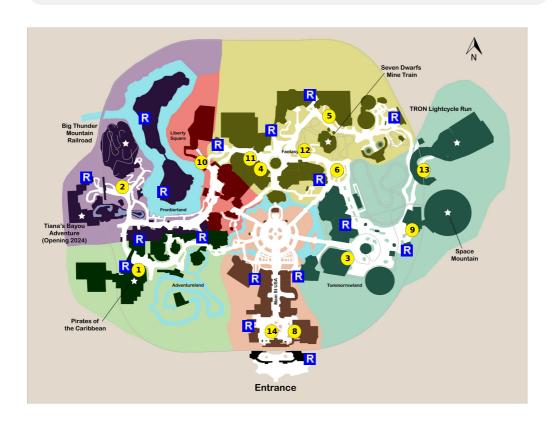

## **PLAN SUMMARY**

If TRON: Lightcycle/Run is using boarding groups, obtain one at 7 a.m. or 1 p.m.

| STEP                                                 |
|------------------------------------------------------|
| 1) Pirates of the Caribbean                          |
| 2) Big Thunder Mountain Railroad                     |
| 3) Buzz Lightyear's Space Ranger Spin                |
| 4) Mickey's PhilharMagic                             |
| 5) Under the Sea ~ Journey of the Little Mermaid     |
| 6) Mad Tea Party                                     |
| 7) Rest  ** Staying inside the park Notes: Eat lunch |
| 8) Meet Mickey at Town Square Theater                |
| 9) Space Mountain                                    |
| 10) The Haunted Mansion                              |
| 11) Peter Pan's Flight                               |
| 12) Seven Dwarfs Mine Train                          |
| 13) TRON Lightcycle / Run                            |
| 14) Main Street Vehicles                             |