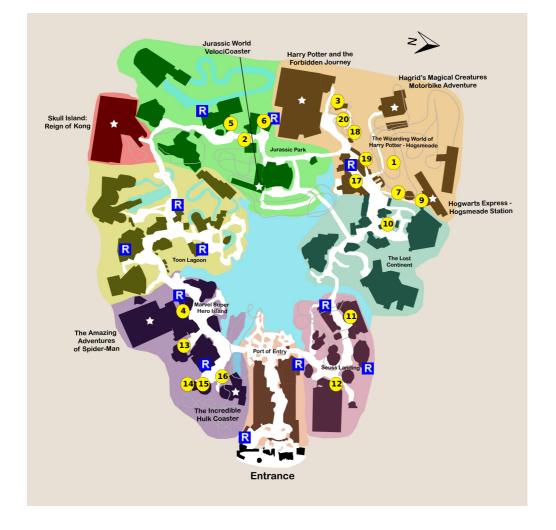

### STEP

- 1) Hagrid's Magical Creatures Motorbike Adventure
- 2) Jurassic World VelociCoaster
- 3) Harry Potter and the Forbidden Journey
- 4) The Amazing Adventures of Spider-Man
- 5) Jurassic Park River Adventure
- 6) Raptor Encounter
- 7) Hogwarts Express Hogsmeade Station

**Notes:** Take the Hogwarts Express to Universal Studios Florida (park-to-park-ticket required)

- 8) Tour Universal Studios Florida
  - \*\* Leaving the park

**Notes:** Tour Universal Studios Florida using Part 2 of this plan.

- 9) Hogwarts Express Return Trip to Hogsmeade
- 10) The Mystic Fountain
- 11) The High in the Sky Seuss Trolley Train Ride!
- 12) The Cat in the Hat
- 13) Doctor Doom's Fearfall
- 14) Storm Force Accelatron

- 15) Storm Force Accelatron 16) The Incredible Hulk Coaster 17) Three Broomsticks 18) Frog Choir **Showtimes:** 10:30am, 11:30am, 12:30pm, 2:00pm, 3:00pm, 4:00pm 19) Ollivanders Experience in Hogsmeade 20) Flight of the Hippogriff