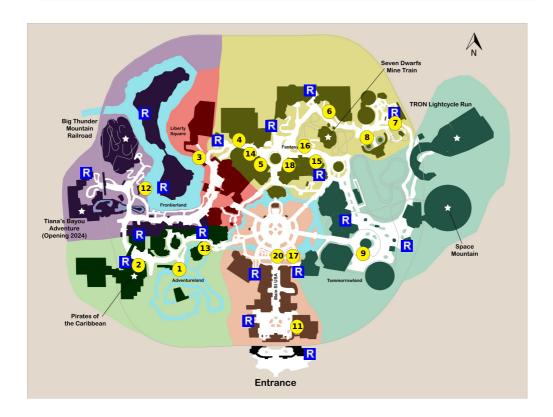

## STEP

1) Jungle Cruise

| 2) Pirates of the Caribbean                                                                                                                                                     |
|---------------------------------------------------------------------------------------------------------------------------------------------------------------------------------|
| 3) The Haunted Mansion                                                                                                                                                          |
| 4) "it's a small world"                                                                                                                                                         |
| 5) Mickey's PhilharMagic                                                                                                                                                        |
| 6) Under the Sea ~ Journey of the Little Mermaid                                                                                                                                |
| 7) The Barnstormer                                                                                                                                                              |
| 8) Dumbo the Flying Elephant                                                                                                                                                    |
| 9) Buzz Lightyear's Space Ranger Spin                                                                                                                                           |
| 10) Rest  ** Staying inside the park Notes: Eat lunch.                                                                                                                          |
| 11) Meet Mickey at Town Square Theater                                                                                                                                          |
| 12) Tom Sawyer Island  Notes: In Frontierland, take the raft over to Tom Sawyer Island. Allow at least 30 minutes to explore the island, Fort Langhorn, and the barrel bridges. |
| 13) Swiss Family Treehouse                                                                                                                                                      |
| 14) Peter Pan's Flight                                                                                                                                                          |
| 15) The Many Adventures of Winnie the Pooh                                                                                                                                      |
| 16) Seven Dwarfs Mine Train                                                                                                                                                     |
| 17) Disney Festival of Fantasy Parade Showtimes: 12:00pm, 3:00pm                                                                                                                |
| 18) Meet Princess Tiana and a Visiting Princess at Princess Fairytale Hall                                                                                                      |
| 19) Rest  ** Staying inside the park Notes: Eat dinner                                                                                                                          |
| 20) Disney Festival of Fantasy Parade Showtimes: 12:00pm, 3:00pm                                                                                                                |