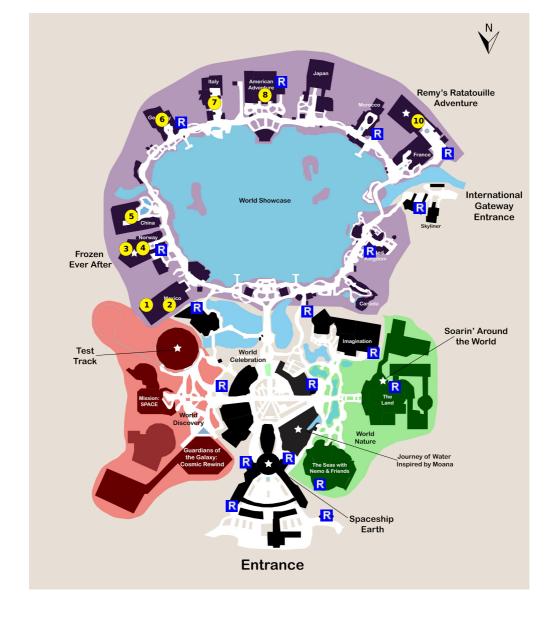

# **Your Plan Steps**

## STEP

- 1) Mexico Pavilion
- 2) Gran Fiesta Tour Starring The Three Caballeros
- 3) Norway Pavilion
- 4) Frozen Ever After
- 5) China Pavilion

Notes: Tour the China pavilion. Skip the film - it's not rated highly by any age group.

- 6) Germany Pavilion
- 7) Italy Pavilion
- 8) The American Adventure

Showtimes: 11:30am, 12:30pm, 1:45pm, 2:30pm, 3:30pm, 4:30pm, 5:30pm, 6:30pm, 7:30pm Notes: See The American Adventure. There isn't much else in this area outside of that pavilion.

9) Rest

\*\* Staying inside the park Notes: Eat dinner.

## 10) Remy's Ratatouille Adventure

**Notes:** See Remy's Ratatouille Adventure in France. If you get a Genie+ return time earlier in the day, work in Remy around that return time.