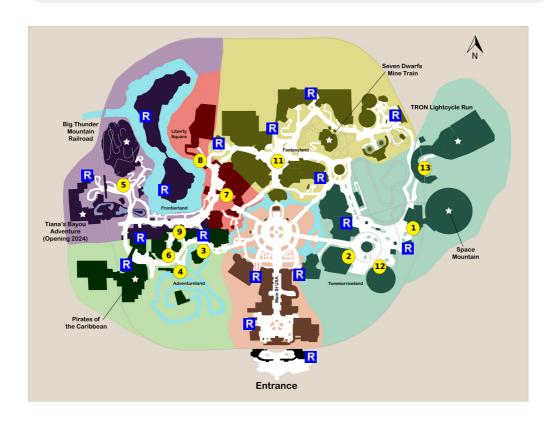

# 1) Space Mountain

# 2) Buzz Lightyear's Space Ranger Spin

#### 3) Swiss Family Treehouse

Notes: Explore the Swiss Family Treehouse.

# 4) Jungle Cruise

# 5) Big Thunder Mountain Railroad

# 6) Walt Disney's Enchanted Tiki Room

Notes: See Enchanted Tiki Birds.

#### 7) The Hall of Presidents

Notes: Experience The Hall of Presidents.

# 8) The Haunted Mansion

#### 9) Country Bear Jamboree

**Notes:** See the Country Bear Jamboree in Frontierland.

# 11) Prince Charming Regal Carrousel

### 12) Walt Disney's Carousel of Progress

Notes: See The Carousel of Progress.

# 13) TRON Lightcycle / Run

**Notes:** Get a Virtual Queue or Individual Lightning Lane reservation for TRON as soon as they're