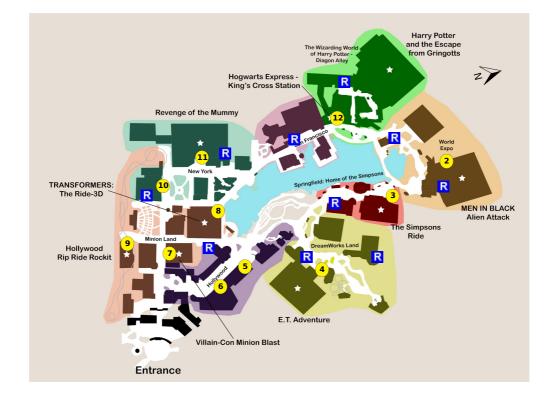

# **Your Plan Steps**

### STEP

- 1) Hogwarts Express Return Trip to King's Cross
- 2) MEN IN BLACK Alien Attack
- 3) The Simpsons Ride
- 4) E.T. Adventure
- 5) Universal Orlando's Horror Make-Up Show

**Showtimes:** 10:00am, 10:45am, 11:30am, 12:30pm, 1:45pm, 2:30pm, 3:15pm, 4:00pm

**Notes:** If the remaining Horror Makeup showtimes are not convenient, substitute with Terminator 2:3.D

6) The Bourne Stuntacular

**Showtimes:** 10:00am, 10:45am, 11:45am, 12:30pm, 1:45pm, 2:30pm, 3:30pm, 4:15pm

- 7) Illumination's Villain-Con Minion Blast
- 8) Transformers: The Ride-3D
- 9) Hollywood Rip Ride Rockit
- 10) Race Through New York Starring Jimmy Fallon
- 11) Revenge of the Mummy
- 12) Hogwarts Express King's Cross Station