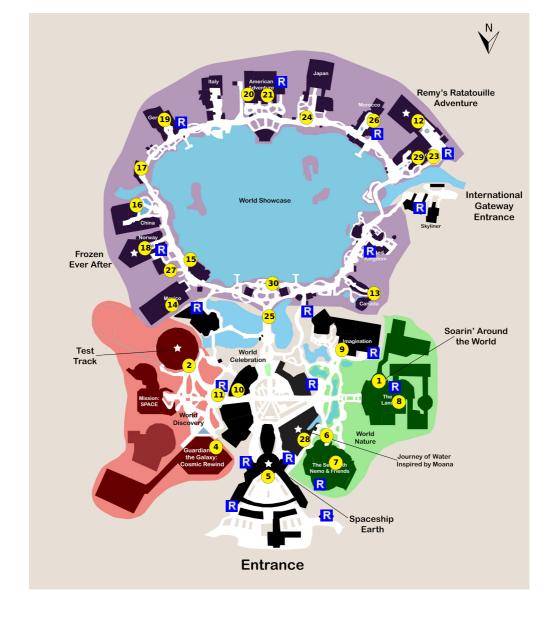

### **Your Plan Steps**

### STEP

- 1) Soarin' Around the World
- 2) Test Track
- 3) Mission: SPACE

Notes: Ride Mission: SPACE (either green or orange)

- 4) Guardians of the Galaxy: Cosmic Rewind
- 5) Spaceship Earth
- 6) The Seas with Nemo & Friends
- 7) Turtle Talk with Crush
- 8) Living with the Land
- 9) Journey Into Imagination With Figment
- 10) Club Cool

### 11) JAMMitors

**Showtimes:** 9:30am, 10:30am, 11:30am, 12:55pm, 1:55pm, 2:55pm

# 12) Remy's Ratatouille Adventure 13) Canada Far and Wide in Circle-Vision 360 14) Gran Fiesta Tour Starring The Three Caballeros 15) Mariachi Cobre **Showtimes:** 11:30am, 12:15pm, 1:00pm, 1:45pm, 2:30pm, 4:15pm, 5:00pm 16) Reflections of China 17) Outpost 18) Frozen Ever After 19) Germany Pavilion 20) Voices of Liberty **Showtimes:** 11:15am, 12:00pm, 12:45pm, 1:30pm, 2:15pm, 3:00pm, 3:45pm 21) The American Adventure **Showtimes:** 11:45am, 12:30pm, 1:15pm, 2:00pm, 2:45pm, 3:30pm, 4:30pm, 5:30pm, 6:30pm, 7:30pm 22) Friendship Boats 23) Beauty and the Beast Sing-Along 24) Matsuriza **Showtimes:** 11:00am, 12:00pm, 1:00pm, 2:00pm, 3:00pm, 4:00pm, 4:45pm 25) DuckTales World Showcase Adventure 26) Morocco Pavilion 27) Meet Anna and Elsa at Royal Sommerhus 28) Journey of Water, Inspired by Moana 29) Impressions de France Notes: Shows normally only first thing in the morning or at night. Beauty and the Beast Sing-along plays in this location during the day. 30) Luminous The Symphony of Us Showtime: 9:00pm