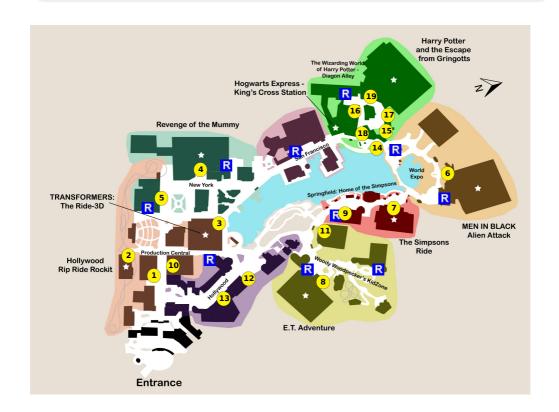

- 1) Despicable Me: Minion Mayhem
- 2) Hollywood Rip Ride Rockit
- 3) Transformers: The Ride-3D
- 4) Revenge of the Mummy
- 5) Race Through New York Starring Jimmy Fallon
- 6) MEN IN BLACK Alien Attack
- 7) The Simpsons Ride
- 8) E.T. Adventure
- 9) Fast Food Boulevard
- 10) Illumination's Villain-Con Minion Blast
- 11) Animal Actors on Location

**Showtimes:** 10:15am, 11:30am, 12:45pm, 2:45pm, 4:00pm

12) Universal Orlando's Horror Make-Up Show

**Showtimes:** 10:00am, 10:45am, 11:30am, 12:30pm, 1:45pm, 2:30pm, 3:15pm, 4:00pm

13) The Bourne Stuntacular

**Showtimes:** 10:00am, 10:45am, 11:45am, 12:30pm, 1:45pm, 2:30pm, 3:30pm, 4:15pm

14) Knight Bus

**Notes:** Chat with the Knight Bus conductor and his shrunken heads outside of Diagon Alley. Also look for Kreacher in the window of 12 Grimmauld Place, and dial 62442 (MAGIC) in the red telephone booth.

15) The Tales of Beedle the Bard

Showtimes: 10:00am, 11:00am, 12:00pm, 1:30pm, 2:30pm, 3:30pm

- 16) Ollivanders Experience in Diagon Alley
- 17) Celestina Warbeck and the Banshees

**Showtimes:** 10:30am, 11:30am, 12:30pm, 2:00pm, 3:00pm

18) Diagon Alley

**Notes:** Tour Diagon Alley. Explore Borgin & Burkes and the other dark recesses of Knockturn Alley. Tour the Weasley's Wizarding Wheezes, Magical Menagerie, and Madam Malkin's Robes for All Occasions shops. If you're hungry, try the Leaky Cauldron or Florean Forescue's ice cream parlor.

19) Harry Potter and the Escape from Gringotts