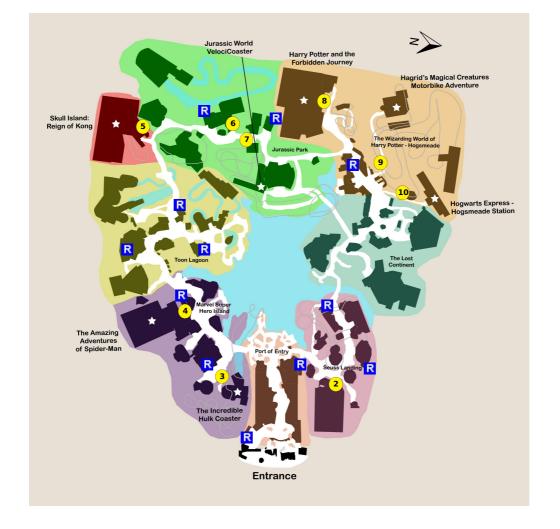

### STEP

- 1) Eat Lunch

\*\* Staying inside the park
Notes: Take a break for lunch. We recommend Fire Eater's Grill for a quick meal and Mythos for sit-down service.

- 2) The Cat in the Hat
- 3) The Incredible Hulk Coaster
- 4) The Amazing Adventures of Spider-Man
- 5) Skull Island: Reign of Kong
- 6) Jurassic Park River Adventure
- 7) Jurassic World VelociCoaster
- 8) Harry Potter and the Forbidden Journey
- 9) Hagrid's Magical Creatures Motorbike Adventure
- 10) Hogwarts Express Hogsmeade Station

Notes: Return to USF on the Hogwarts Express. If the posted wait exceeds 20 minutes, walk back to the other park. Resume using the second half of the other part of this plan.