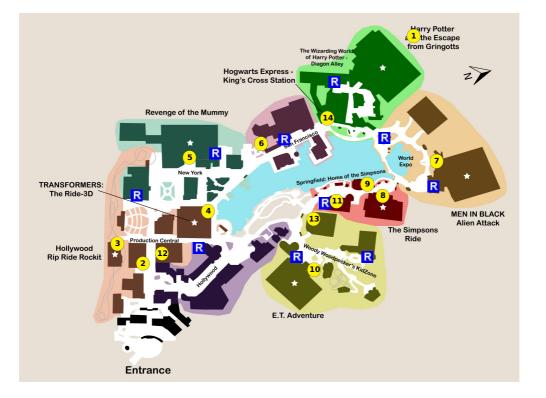

## Your Plan Steps

### <u>STEP</u>

| 1) Harry Potter and the Escape from Gringotts<br>Notes: If Gringotts is not operating, enjoy the rest of Diagon Alley and check back later, but do<br>not get in line. |
|------------------------------------------------------------------------------------------------------------------------------------------------------------------------|
| 2) Despicable Me: Minion Mayhem                                                                                                                                        |
| 3) Hollywood Rip Ride Rockit                                                                                                                                           |
| 4) Transformers: The Ride-3D                                                                                                                                           |
| 5) Revenge of the Mummy                                                                                                                                                |
| 6) Fast & Furious - Supercharged                                                                                                                                       |
| 7) MEN IN BLACK Alien Attack                                                                                                                                           |
| 8) The Simpsons Ride                                                                                                                                                   |
| 9) Kang & Kodos' Twirl 'n' Hurl                                                                                                                                        |
| 10) E.T. Adventure                                                                                                                                                     |
| 11) Fast Food Boulevard                                                                                                                                                |
| 12) Illumination's Villain-Con Minion Blast                                                                                                                            |
| 13) Animal Actors on Location<br>Showtimes: 10:15am, 11:30am, 12:45pm, 2:45pm, 4:00pm                                                                                  |
| 14) Hogwarts Express - King's Cross Station<br>Notes: Take the Hogwarts Express to Islands of Adventure (park-to-park-ticket required)                                 |